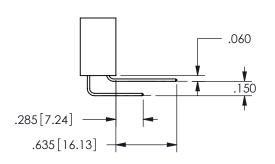

SECTION A-A

ISSUE NUMBER ORIGINAL

1

**Contact Code 558** 

Contact Code 559

**Contact Code 560** 

INSULATOR MATERIAL: THERMOPLASTIC POLYESTER, UL 94V-0

DAP MATERIAL AVAILABLE UPON REQUEST