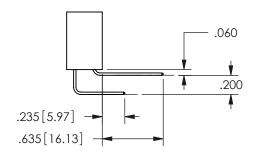

## <u>Contact Dimensions:</u> 556-Extender Board Bend (Code 520 Contacts) See Sheet 2 for Contact Code 555, 556, 558, 559, 560 **Dimensions**

.160 4.06 .330[8.38] POINT OF CARD SLOT CONTACT