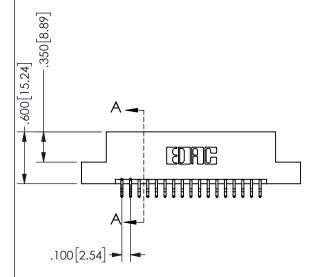

## <u>Contact Dimensions:</u> 556-Extender Board Bend (Code 520 Contacts) See Sheet 2 for Contact Code 555, 556, 558, 559, 560 **Dimensions**

.160 4.06 .330[8.38] POINT OF CARD SLOT CONTACT

SECTION A-A

ISSUE NUMBER ORIGINAL

1

**Contact Code 558** 

Contact Code 559

**Contact Code 560** 

INSULATOR MATERIAL: THERMOPLASTIC POLYESTER, UL 94V-0

DAP MATERIAL AVAILABLE UPON REQUEST

CONTACT MATERIAL; COPPER ALLOY

CONTACT PLATING: GOLD ON THE MATING AREA, TIN PLATING ON THE CONTACT TAILS, NICKEL UNDERPLATE

## 345/395 SERIES CARD EDGE CONNECTOR CONTACT CODE 555,556,558,559,560 DIMENSIONS

YOUR CONNECTION TO QUALITY & SERVICE

**EDAC INC** TORONTO, ONTARIO CANADA

THESE DRAWINGS AND SPECIFICATIONS ARE THE PROPERTY OF EDAC INC.,AND SHALL NOT BE REPRODUCED, OR COPIED OR USED AS THE BASIS FOR THE MANUFACTURE OR SALE OF APPARATUS WITHOUT WRITTEN PERMISSION.

|  | ACAD REFERENCE NO.  | 345-ENG-MASTER   |  |  |
|--|---------------------|------------------|--|--|
|  | DRAWN: R.STA.MONICA | DATE:MAY.16/2017 |  |  |
|  | CHECKED:            | DATE:            |  |  |
|  | SCALE: 1:1          | SHEET 2 OF 2     |  |  |
|  | DRAWING NUMBER      | ISSUE            |  |  |
|  | 345-ENG-MASTER      | 1                |  |  |