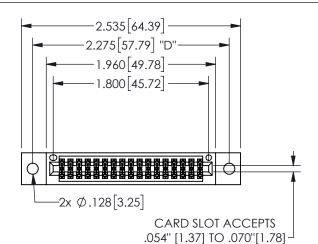

## 345/395 SERIES CARD EDGE CONNECTOR PART NUMBER: 345-034-556-202

YOUR CONNECTION TO QUALITY & SERVICE

**EDAC INC** TORONTO, ONTARIO CANADA

THESE DRAWINGS AND SPECIFICATIONS ARE THE PROPERTY OF EDAC INC.,AND SHALL NOT BE REPRODUCED, OR COPIED OR USED AS THE BASIS FOR THE MANUFACTURE OR SALE OF APPARATUS WITHOUT WRITTEN PERMISSION.

| 0.                  |               |                  | , , , , , |
|---------------------|---------------|------------------|-----------|
| ACAD REFERENCE NO.  |               | 345-ENG-MASTER   |           |
| DRAWN: R.STA.MONICA |               | DATE:MAY.16/2017 |           |
| CHECKED:            |               | DATE:            |           |
| SCALE:              | NTS           | SHEET            | OF 2      |
| DRAWING             | NUMBER        |                  | ISSUE     |
| 3                   | 45-ENG-MASTER |                  | 1         |