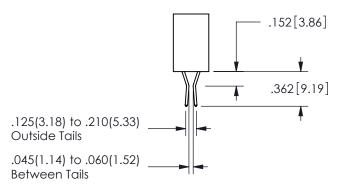

SECTION A-A

ISSUE NUMBER ORIGINAL

1

**Contact Code 558** 

Contact Code 559

**Contact Code 560** 

INSULATOR MATERIAL: THERMOPLASTIC POLYESTER, UL 94V-0

DAP MATERIAL AVAILABLE UPON REQUEST