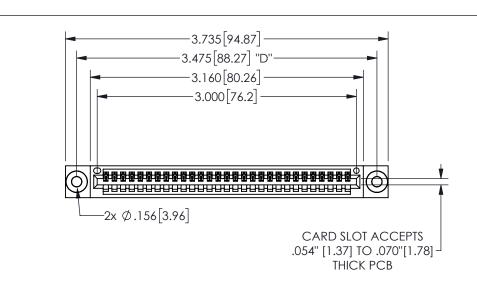

345/395 SERIES CARD EDGE CONNECTOR PART NUMBER: 345-029-540-403

YOUR CONNECTION TO QUALITY & SERVICE

**EDAC INC** TORONTO, ONTARIO CANADA

THESE DRAWINGS AND SPECIFICATIONS ARE THE PROPERTY OF EDAC INC.,AND SHALL NOT BE REPRODUCED, OR COPIED OR USED AS THE BASIS FOR THE MANUFACTURE OR SALE OF APPARATUS WITHOUT WRITTEN PERMISSION.

## 345/395 SERIES CARD EDGE CONNECTOR CONTACT CODE 555,556,558,559,560 DIMENSIONS

YOUR CONNECTION TO QUALITY & SERVICE

**EDAC INC** TORONTO, ONTARIO CANADA

THESE DRAWINGS AND SPECIFICATIONS ARE THE PROPERTY OF EDAC INC.,AND SHALL NOT BE REPRODUCED, OR COPIED OR USED AS THE BASIS FOR THE MANUFACTURE OR SALE OF APPARATUS WITHOUT WRITTEN PERMISSION.