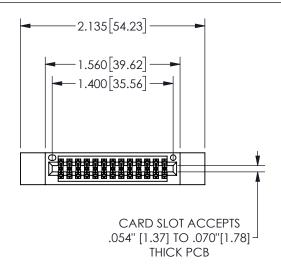

.160 4.06 .330[8.38] POINT OF CARD SLOT CONTACT .370 [9.4]

ISSUE NUMBER ORIGINAL

1

**Contact Code 558** 

Contact Code 559

**Contact Code 560** 

INSULATOR MATERIAL: THERMOPLASTIC POLYESTER, UL 94V-0 DAP MATERIAL AVAILABLE UPON REQUEST