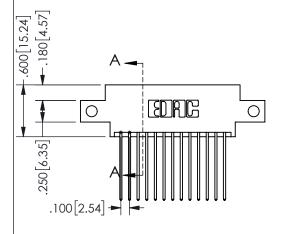

THIS IS A C.A.D. GENERATED DRAWING DO NOT MAKE MANUAL REVISIONS TO MASTER.

ISSUE NUMBER

ORIGINAL

1

Contact Dimensions: 541-Wire Wrap .025 Sq.(0.64 Sq.) - Tail LG=.750(19.05) .100 (2.54) Contact Spacing x .200 (5.08) Row Spacing

345/395 SERIES CARD EDGE CONNECTOR PART NUMBER: 345-026-541-812

YOUR CONNECTION TO QUALITY & SERVICE

**EDAC INC** TORONTO, ONTARIO CANADA

THESE DRAWINGS AND SPECIFICATIONS ARE THE PROPERTY OF EDAC INC.,AND SHALL NOT BE REPRODUCED,OR COPIED OR USED AS THE BASIS FOR THE MANUFACTURE OR SALE OF APPARATUS WITHOUT WRITTEN PERMISSION.