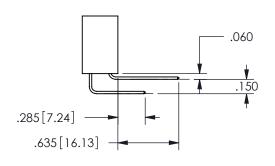

.160 4.06 .330[8.38] POINT OF CARD SLOT CONTACT .370 [9.4]

ISSUE NUMBER ORIGINAL

1

**Contact Code 558** 

Contact Code 559

**Contact Code 560** 

INSULATOR MATERIAL: THERMOPLASTIC POLYESTER, UL 94V-0 DAP MATERIAL AVAILABLE UPON REQUEST

CONTACT MATERIAL; COPPER ALLOY CONTACT PLATING: GOLD ON THE MATING AREA, TIN PLATING ON THE CONTACT TAILS, NICKEL UNDERPLATE

345/395 SERIES CARD EDGE CONNECTOR CONTACT CODE 555,556,558,559,560 DIMENSIONS