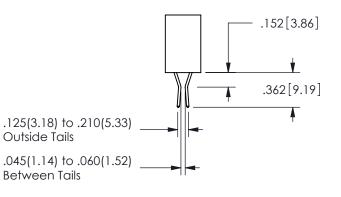

.160 4.06 .330[8.38] POINT OF CARD SLOT CONTACT .370 [9.4]

ISSUE NUMBER ORIGINAL

1

**Contact Code 558** 

Contact Code 559

**Contact Code 560** 

INSULATOR MATERIAL: THERMOPLASTIC POLYESTER, UL 94V-0 DAP MATERIAL AVAILABLE UPON REQUEST

CONTACT MATERIAL; COPPER ALLOY CONTACT PLATING: GOLD ON THE MATING AREA, TIN PLATING ON THE CONTACT TAILS, NICKEL UNDERPLATE

345/395 SERIES CARD EDGE CONNECTOR CONTACT CODE 555,556,558,559,560 DIMENSIONS