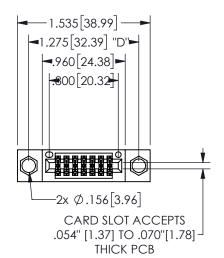

## **SECTION A-A**

345/395 SERIES CARD EDGE CONNECTOR PART NUMBER: 345-014-520-804

**EDAC INC** TORONTO, ONTARIO CANADA

THESE DRAWINGS AND SPECIFICATIONS ARE THE PROPERTY OF EDAC INC.,AND SHALL NOT BE REPRODUCED, OR COPIED OR USED AS THE BASIS FOR THE MANUFACTURE OR SALE OF APPARATUS WITHOUT WRITTEN PERMISSION.

|  | ACAD REFERENCE NO. |            | 345-ENG-MASTER  |       |
|--|--------------------|------------|-----------------|-------|
|  | DRAWN: R.          | STA.MONICA | DATEMAY.16/2017 |       |
|  | CHECKED:           |            | DATE:           |       |
|  | SCALE:             | NTS        | SHEET           | OF 2  |
|  | DRAWING NUMBER     |            |                 | ISSUE |
|  | 345-ENG-MASTER     |            |                 | 1     |
|  |                    |            |                 |       |