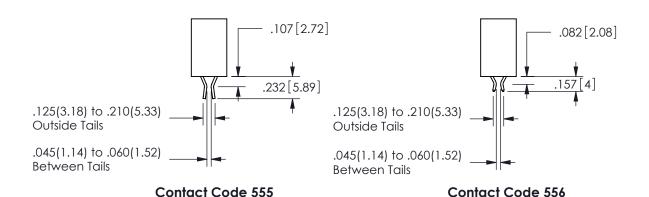

## 345/395 SERIES CARD EDGE CONNECTOR CONTACT CODE 555,556,558,559,560 DIMENSIONS

YOUR CONNECTION TO QUALITY & SERVICE

**EDAC INC** TORONTO, ONTARIO CANADA

THESE DRAWINGS AND SPECIFICATIONS ARE THE PROPERTY OF EDAC INC.,AND SHALL NOT BE REPRODUCED, OR COPIED OR USED AS THE BASIS FOR THE MANUFACTURE OR SALE OF APPARATUS WITHOUT WRITTEN PERMISSION.

|  | ACAD REFERENCE NO.  | 345-ENG-MASTER   |  |  |
|--|---------------------|------------------|--|--|
|  | DRAWN: R.STA.MONICA | DATE:MAY.16/2017 |  |  |
|  | CHECKED:            | DATE:            |  |  |
|  | SCALE: 1:1          | SHEET 2 OF 2     |  |  |
|  | DRAWING NUMBER      | ISSUE            |  |  |
|  | 0.45 5110 1440750   | ,                |  |  |