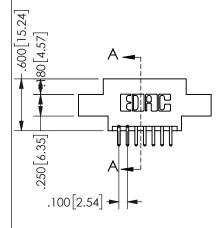

.160 4.06 .330[8.38] POINT OF CARD SLOT CONTACT .370 9.4

## **SECTION A-A**

345/395 SERIES CARD EDGE CONNECTOR PART NUMBER: 345-014-520-804

**EDAC INC** TORONTO, ONTARIO CANADA

THESE DRAWINGS AND SPECIFICATIONS ARE THE PROPERTY OF EDAC INC.,AND SHALL NOT BE REPRODUCED, OR COPIED OR USED AS THE BASIS FOR THE MANUFACTURE OR SALE OF APPARATUS WITHOUT WRITTEN PERMISSION.