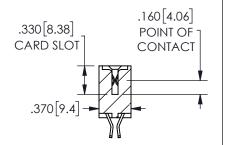

## **SECTION A-A**

345/395 SERIES CARD EDGE CONNECTOR PART NUMBER: 345-012-555-212

**EDAC INC** TORONTO, ONTARIO CANADA

THESE DRAWINGS AND SPECIFICATIONS ARE THE PROPERTY OF EDAC INC.,AND SHALL NOT BE REPRODUCED, OR COPIED OR USED AS THE BASIS FOR THE MANUFACTURE OR SALE OF APPARATUS WITHOUT WRITTEN PERMISSION.