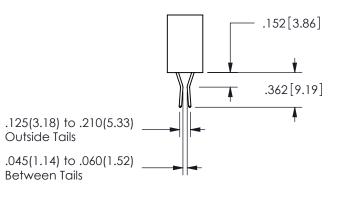

ISSUE NUMBER ORIGINAL

1

**Contact Code 558** 

Contact Code 559

Contact Code 560

INSULATOR MATERIAL: THERMOPLASTIC POLYESTER, UL 94V-0

DAP MATERIAL AVAILABLE UPON REQUEST

CONTACT MATERIAL; COPPER ALLOY CONTACT PLATING: GOLD ON THE MATING AREA, TIN PLATING ON THE CONTACT TAILS, NICKEL UNDERPLATE

345/395 SERIES CARD EDGE CONNECTOR CONTACT CODE 555,556,558,559,560 DIMENSIONS

YOUR CONNECTION TO QUALITY & SERVICE

**EDAC INC** TORONTO, ONTARIO CANADA

THESE DRAWINGS AND SPECIFICATIONS ARE THE PROPERTY OF EDAC INC.,AND SHALL NOT BE REPRODUCED, OR COPIED OR USED AS THE BASIS FOR THE MANUFACTURE OR SALE OF APPARATUS WITHOUT WRITTEN PERMISSION.