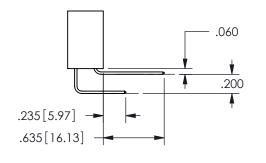

THIS IS A C.A.D. GENERATED DRAWING DO NOT MAKE MANUAL REVISIONS TO MASTER.

ISSUE NUMBER

ORIGINAL

1

<u>Contact Dimensions:</u>
555-Extender Board Bend (Code 500 Contacts)
See Sheet 2 for Contact Code 555, 556, 558, 559, 560 **Dimensions** 

ISSUE NUMBER ORIGINAL

1

**Contact Code 558** 

Contact Code 559

Contact Code 560

INSULATOR MATERIAL: THERMOPLASTIC POLYESTER, UL 94V-0

DAP MATERIAL AVAILABLE UPON REQUEST

CONTACT MATERIAL; COPPER ALLOY CONTACT PLATING: GOLD ON THE MATING AREA, TIN PLATING ON THE CONTACT TAILS, NICKEL UNDERPLATE