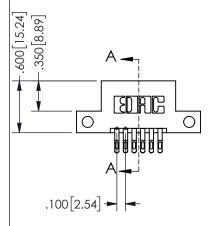

## **SECTION A-A**

345/395 SERIES CARD EDGE CONNECTOR PART NUMBER: 345-012-555-212

**EDAC INC** TORONTO, ONTARIO CANADA

THESE DRAWINGS AND SPECIFICATIONS ARE THE PROPERTY OF EDAC INC.,AND SHALL NOT BE REPRODUCED, OR COPIED OR USED AS THE BASIS FOR THE MANUFACTURE OR SALE OF APPARATUS WITHOUT WRITTEN PERMISSION.