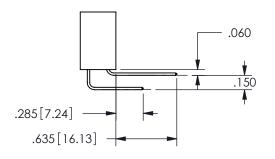

THIS IS A C.A.D. GENERATED DRAWING DO NOT MAKE MANUAL REVISIONS TO MASTER.

ISSUE NUMBER

ORIGINAL

1

<u>Contact Dimensions:</u>
555-Extender Board Bend (Code 500 Contacts)
See Sheet 2 for Contact Code 555, 556, 558, 559, 560 **Dimensions** 

## **SECTION A-A**

345/395 SERIES CARD EDGE CONNECTOR PART NUMBER: 345-012-555-212

**EDAC INC** TORONTO, ONTARIO CANADA

THESE DRAWINGS AND SPECIFICATIONS ARE THE PROPERTY OF EDAC INC.,AND SHALL NOT BE REPRODUCED, OR COPIED OR USED AS THE BASIS FOR THE MANUFACTURE OR SALE OF APPARATUS WITHOUT WRITTEN PERMISSION.