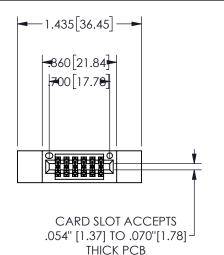

## **SECTION A-A**

345/395 SERIES CARD EDGE CONNECTOR PART NUMBER: 345-012-555-212

**EDAC INC** TORONTO, ONTARIO CANADA

THESE DRAWINGS AND SPECIFICATIONS ARE THE PROPERTY OF EDAC INC.,AND SHALL NOT BE REPRODUCED, OR COPIED OR USED AS THE BASIS FOR THE MANUFACTURE OR SALE OF APPARATUS WITHOUT WRITTEN PERMISSION.