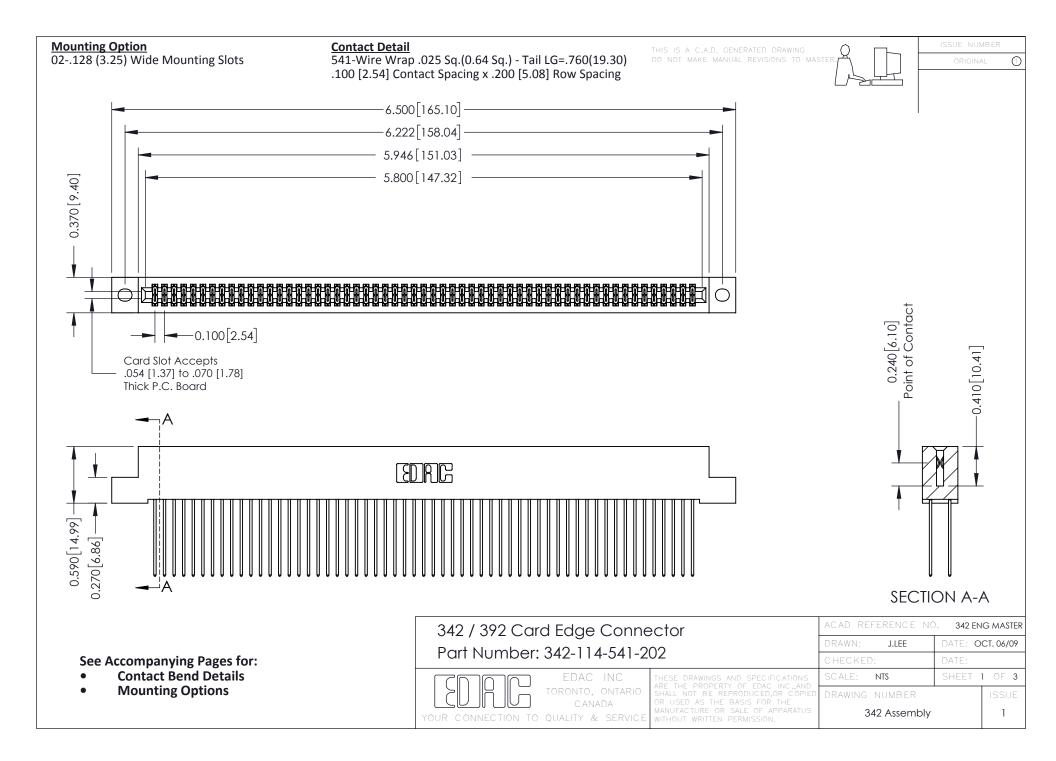

THIS IS A C.A.D. GENERATED DRAWING DO NOT MAKE MANUAL REVISIONS TO MASTER. ISSUE NUMBER

ORIGINAL

1



| 342 / 392 Series Card Edge Connector<br>Contact Bend Detail |                                                                                                                                                                                                  | ACAD REFERENCE NO. 342 ENG MASTER |             |                  |        |
|-------------------------------------------------------------|--------------------------------------------------------------------------------------------------------------------------------------------------------------------------------------------------|-----------------------------------|-------------|------------------|--------|
|