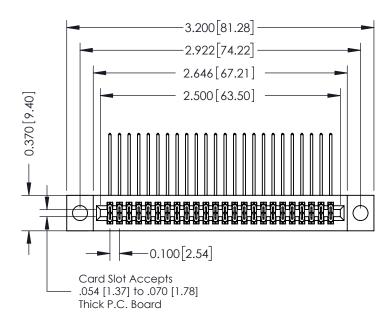

## **See Accompanying Pages for:**

- **Contact Bend Details**
- **Mounting Options**

342 / 392 Card Edge Connector Part Number: 342-048-559-204

YOUR CONNECTION TO QUALITY & SERVICE

342 ENG MASTER J.LEE DATE: OCT. 06/09 SHEET 1 OF 3

342 Assembly

THIS IS A C.A.D. GENERATED DRAWING DO NOT MAKE MANUAL REVISIONS TO MASTER. ISSUE NUMBER

ORIGINAL

1

| 342 / 392 Series Card Edge Connector<br>Contact Bend Detail |                                                                                                                                                                                                  | ACAD REFERENCE NO. 342 ENG MASTER |             |                  |        |
|-------------------------------------------------------------|--------------------------------------------------------------------------------------------------------------------------------------------------------------------------------------------------|-----------------------------------|-------------|------------------|--------|
|                                                             |                                                                                                                                                                                                  | DRAWN:                            | J.LEE       | DATE: OCT. 06/09 |        |
|                                                             |                                                                                                                                                                                                  | CHECKED:                          |             | DATE:            |        |
| TORONTO, ONTARIO                                            | THESE DRAWINGS AND SPECIFICATIONS ARE THE PROPERTY OF EDAC INC. AND SHALL NOT BE REPRODUCED, OR COPIED OR USED AS THE BASIS FOR THE MANUFACTURE OR SALE OF APPARATUS WITHOUT WRITTEN PERMISSION. | SCALE:                            | NTS         | SHEET :          | 2 OF 3 |
|                                                             |                                                                                                                                                                                                  | DRAWING                           | NUMBER      |                  | ISSUE  |
| YOUR CONNECTION TO QUALITY & SERVICE                        |                                                                                                                                                                                                  | 3                                 | 42 Assembly |                  | 1      |