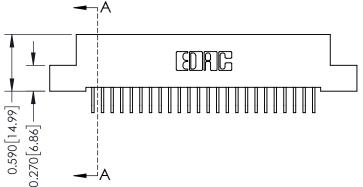

**Mounting Option** 

04-.156 (3.96) Dia. Mounting Holes

**Contact Detail** 

559-90 Degree Bend (Code 541 Contacts) .100 [2.54] Contact Spacing x .200 [5.08] Row Spacing

## \_\_\_\_0.240[6.10] Point of Contact 0.410[10.41] SECTION A-A

## **See Accompanying Pages for:**

- **Contact Bend Details**
- **Mounting Options**

342 / 392 Card Edge Connector Part Number: 342-048-559-204

YOUR CONNECTION TO QUALITY & SERVICE

342 ENG MASTER J.LEE DATE: OCT. 06/09 SHEET 1 OF 3