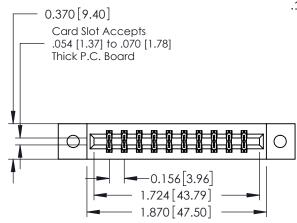

**Mounting Option** 

02-.128 (3.25) Dia. Mounting Holes

**Contact Detail** 

521-P.C. Tail .025 Sq.(0.64 Sq.) - Tail LG=.150(3.81) .156 [3.96] Contact Spacing x .200 [5.08] Row Spacing

THIS IS A C.A.D. GENERATED DRAWING DO NOT MAKE MANUAL REVISIONS TO MASTER.

## **See Accompanying Pages for:**

- **Contact Bend Details**
- **Mounting Options**

| 337 / 387 Series Card Edge Connector |
|--------------------------------------|
| Part Number: 337-020-521-202         |