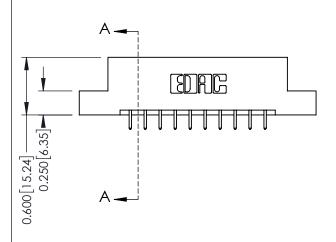

**Mounting Option** 

02-.128 (3.25) Dia. Mounting Holes

**Contact Detail** 

521-P.C. Tail .025 Sq.(0.64 Sq.) - Tail LG=.150(3.81) .156 [3.96] Contact Spacing x .200 [5.08] Row Spacing

THIS IS A C.A.D. GENERATED DRAWING DO NOT MAKE MANUAL REVISIONS TO MASTER.

## **See Accompanying Pages for:**

- **Contact Bend Details**
- **Mounting Options**

| 337 / 387 Series Card Edge Connector |
|--------------------------------------|
| Part Number: 337-020-521-202         |