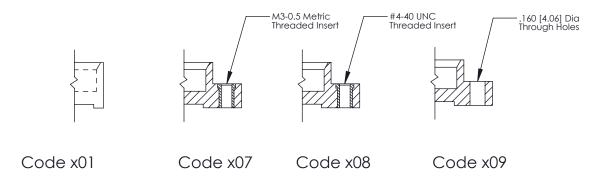

**Mounting Option** 08-#4-40 Unified Threaded Inserts

SSUE NUMBER

DRIGINAL

1

|  | 325 Card Edge Connector<br>Mounting Options                           |               |                                                               | ACAD REFERENCE NO. 325 ENG MASTER |             |         |           |
|--|-----------------------------------------------------------------------|---------------|---------------------------------------------------------------|-----------------------------------|-------------|---------|-----------|
|  |                                                                       |               |                                                               | DRAWN:                            | J.LEE       | DATE: O | CT. 06/09 |
|  |                                                                       |               |                                                               | CHECKED:                          |             | DATE:   |           |
|  | EDAC INC TORONTO, ONTARIO CANADA YOUR CONNECTION TO QUALITY & SERVICE |               | OR USED AS THE BASIS FOR THE MANUFACTURE OR SALE OF APPARATUS | SCALE:                            | NTS         | SHEET 2 | 2 OF 2    |
|  |                                                                       | ONIO, ONIARIO |                                                               | DRAWING                           | NUMBER      |         | ISSUE     |
|  |                                                                       | CANADA        |                                                               | 3                                 | 25 Assembly |         | 1         |