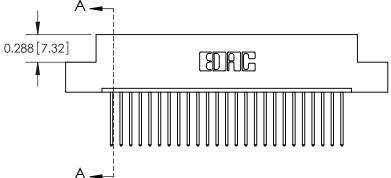

## **Contact Detail**

540-Wire Wrap .025 Sq.(0.64 Sq.) - Tail LG=.560(14.22) .100 [2.54] Contact Spacing x .300 [7.62] Row Spacing

See Accompanying Page for:

**Mounting Options** 

0.600[15.24] SECTION A-A