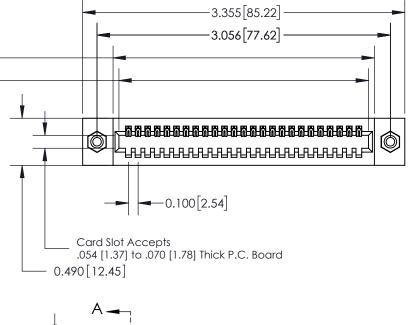

## **Contact Detail**

540-Wire Wrap .025 Sq.(0.64 Sq.) - Tail LG=.560(14.22) .100 [2.54] Contact Spacing x .300 [7.62] Row Spacing

See Accompanying Page for:

**Mounting Options** 

0.600[15.24] SECTION A-A