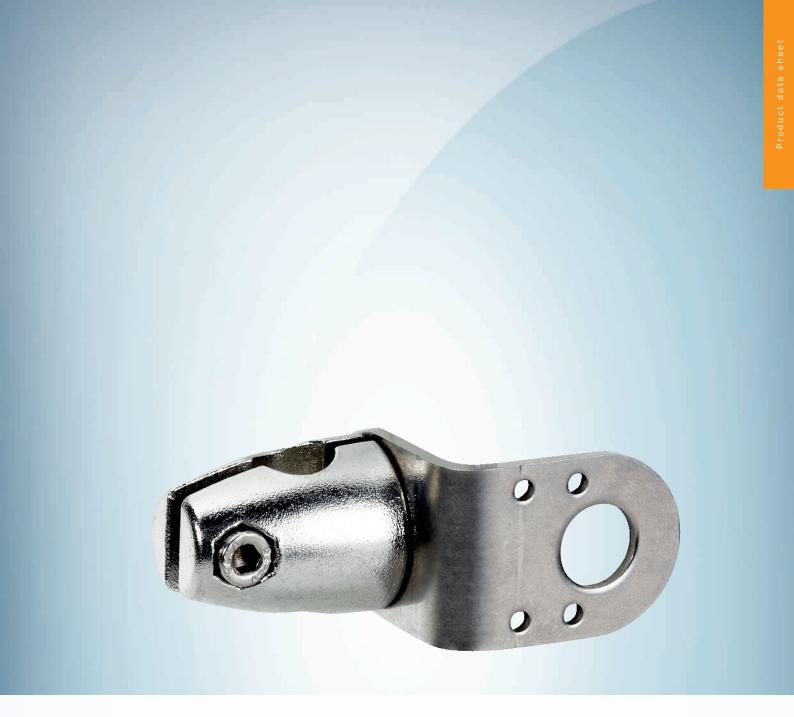

BEF-KHS-N05N

## Technical specifications

| Accessory group | Universal bar clamp systems                                    |
|-----------------|----------------------------------------------------------------|
| Material        | Stainless steel 1.4571 (sheet), Stainless steel 1.4408 (clamp) |
| Items supplied  | Universal clamp (5322627), mounting hardware                   |
| Description     | Plate N05N for universal clamp bracket, M12                    |
| Usable for      | IMA IMF M12 round sensors UC4 V12-2 MultiV MultiLine W4-3      |