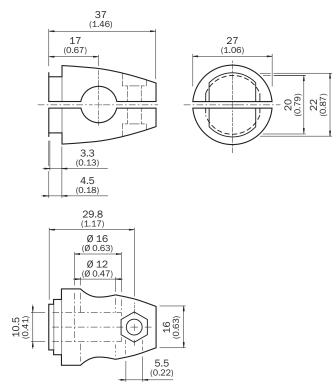

322627), mounting hardware                   |
| Description     | Plate N05N for universal clamp bracket, M12                    |
| Usable for      | IMA IMF M12 round sensors UC4 V12-2 MultiV MultiLine W4-3      |

### Classifications

| ECI@ss 5.0     | 27279202 |
|----------------|----------|
| ECI@ss 5.1.4   | 27279202 |
| ECI@ss 6.0     | 27279202 |
| ECI@ss 6.2     | 27279202 |
| ECI@ss 7.0     | 27279202 |
| ECI@ss 8.0     | 27279202 |
| ECI@ss 8.1     | 27279202 |
| ECI@ss 9.0     | 27273701 |
| ECI@ss 10.0    | 27273701 |
| ECI@ss 11.0    | 27273701 |
| ECI@ss 12.0    | 27273701 |
| ETIM 5.0       | EC002024 |
| ETIM 6.0       | EC002024 |
| ETIM 7.0       | EC002024 |
| ETIM 8.0       | EC002024 |
| UNSPSC 16.0901 | 32131023 |

## Dimensional drawing (Dimensions in mm (inch))



#### BEF-KHS-KH3





# SICK AT A GLANCE

SICK is one of the leading manufacturers of intelligent sensors and sensor solutions for industrial applications. A unique range of products and services creates the perfect basis for controlling processes securely and efficiently, protecting individuals from accidents and preventing damage to the environment.

We have extensive experience in a wide range of industries and understand their processes and requirements. With intelligent sensors, we can deliver exactly what our customers need. In application centers in Europe, Asia and North America, system solutions are tested and optimized in accordance with customer specifications. All this makes us a reliable supplier and development partner.

Comprehensive services complete our offering: SICK Li