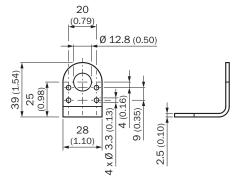

ware                   |
| Description     | Plate N05N for universal clamp bracket, M12                    |
| Usable for      | IMA IMF M12 round sensors UC4 V12-2 MultiV MultiLine W4-3      |

### Classifications

| ECI@ss 5.0     | 27279202 |
|----------------|----------|
| ECI@ss 5.1.4   | 27279202 |
| ECI@ss 6.0     | 27279202 |
| ECI@ss 6.2     | 27279202 |
| ECI@ss 7.0     | 27279202 |
| ECI@ss 8.0     | 27279202 |
| ECI@ss 8.1     | 27279202 |
| ECI@ss 9.0     | 27273701 |
| ECI@ss 10.0    | 27273701 |
| ECI@ss 11.0    | 27273701 |
| ECI@ss 12.0    | 27273701 |
| ETIM 5.0       | EC002024 |
| ETIM 6.0       | EC002024 |
| ETIM 7.0       | EC002024 |
| ETIM 8.0       | EC002024 |
| UNSPSC 16.0901 | 32131023 |

## Dimensional drawing (Dimensions in mm (inch))



#### BEF-KHS-KH3





# SICK AT A GLANCE

SICK is one of the leading manufacturers of intelligent sensors and sensor solutions for industrial applications. A unique range of products and services creates the perfect basis for controlling processes securely and efficiently, protecting individuals from accidents and preventing damage to the environment.

We have extensive experience in a wide range of industries and understand their processes and requirements. With intelligent sensors, we can deliver exactly what our customers need. In application centers in Europe, Asia and North America, system solutions are tested and optimized in accordance with customer specifications. All this makes us a reliable supplier and development partner.

Comprehensive services complete our offering: SICK LifeTime Services provid