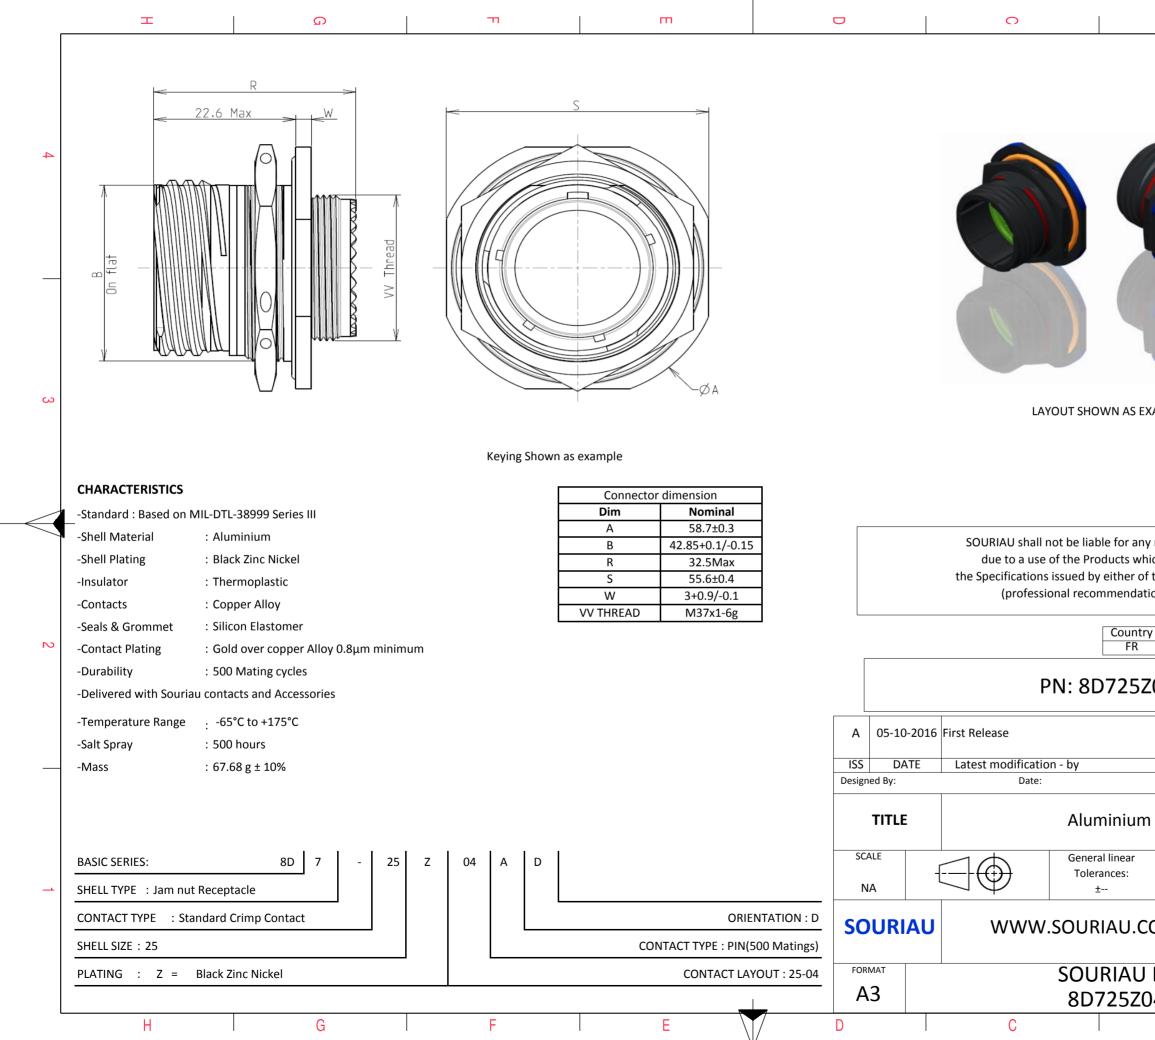

|                                                                                                                                    | Φ                                          |                     |           | A   |           |      |   |  |  |
|------------------------------------------------------------------------------------------------------------------------------------|--------------------------------------------|---------------------|-----------|-----|-----------|------|---|--|--|
| P                                                                                                                                  |                                            |                     |           |     |           | 4    | ŀ |  |  |
|                                                                                                                                    |                                            |                     |           |     |           |      | _ |  |  |
| AS EXA                                                                                                                             | AMPLE                                      |                     |           |     |           | 3    | } |  |  |
| any non-conformity or damage<br>which does not comply with<br>or of the Parties or by a third party<br>adation, technical notice.) |                                            |                     |           |     |           |      |   |  |  |
| untry<br>FR                                                                                                                        | Jurisd                                     | liction &<br>Not Li | Control L | ist |           | 2    | 2 |  |  |
| 5Z(                                                                                                                                | 04AD                                       |                     |           |     |           |      |   |  |  |
|                                                                                                                                    | I                                          |                     |           |     | MOE       | D N° | _ |  |  |
| um                                                                                                                                 | customer drawing<br>n Receptacle 8D series |                     |           |     |           |      |   |  |  |
| ar<br>:                                                                                                                            | NPRDS / PROJECT<br><b>859</b>              |                     |           |     |           |      | 1 |  |  |
| This document is the property of<br>SOURIAU<br>it must not be reproduced or<br>communicated without permission                     |                                            |                     |           |     |           |      |   |  |  |
|                                                                                                                                    |                                            |                     |           |     | SHE<br>1/ |      |   |  |  |
| 204                                                                                                                                | 4AD-C<br>B                                 |                     |           | A   | 1/        | ۷    |   |  |  |
|                                                                                                                                    |                                            |                     |           |     |           |      |   |  |  |