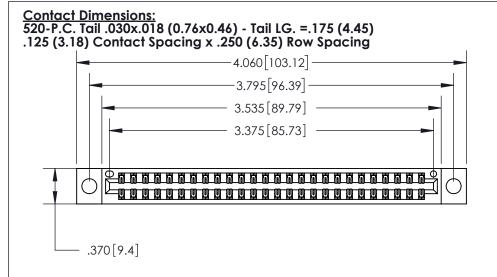

THIS IS A C.A.D. GENERATED DRAWING DO NOT MAKE MANUAL REVISIONS TO MASTER.

Card Slot Accepts .054 [1.37] to .070 [1.78] Thick P.C. Board

.330 [8.38] Card Slot .160 [4.07] Point of Contact - ISSUE NUMBER ORIGINAL

ON THE CONTACT TAILS, NICKEL UNDERPLATE

846/896 SERIES HIGH TEMP CARD EDGE CONNECTOR PART NUMBER: 896-052-520-204

YOUR CONNECTION TO QUALITY & SERVICE

**EDAC INC** TORONTO, ONTARIO CANADA

THESE DRAWINGS AND SPECIFICATIONS ARE THE PROPERTY OF EDAC INC., AND SHALL NOT BE REPRODUCED, OR COPIED OR USED AS THE BASIS FOR THE MANUFACTURE OR SALE OF APPARATUS WITHOUT WRITTEN PERMISSION.

INSULATOR MATERIAL: THERMOPLASTIC POLYESTER, UL 94V-0 CONTACT MATERIAL; COPPER, NICKEL, TIN ALLOY CA-725 CONTACT PLATING: GOLD ON THE MATING AREA, TIN-LEAD

THIS IS A C.A.D. GENERATED DRAWING DO NOT MAKE MANUAL REVISIONS TO MASTER.