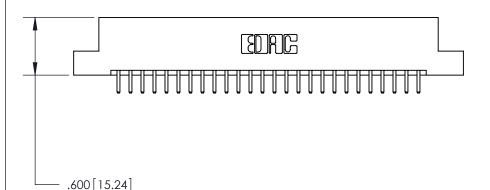

THIS IS A C.A.D. GENERATED DRAWING DO NOT MAKE MANUAL REVISIONS TO MASTER.

Card Slot Accepts .054 [1.37] to .070 [1.78] Thick P.C. Board

.330 [8.38] Card Slot .160 [4.07] Point of Contact - ISSUE NUMBER ORIGINAL

ON THE CONTACT TAILS, NICKEL UNDERPLATE

846/896 SERIES HIGH TEMP CARD EDGE CONNECTOR PART NUMBER: 896-052-520-204

YOUR CONNECTION TO QUALITY & SERVICE

**EDAC INC** TORONTO, ONTARIO CANADA

THESE DRAWINGS AND SPECIFICATIONS ARE THE PROPERTY OF EDAC INC., AND SHALL NOT BE REPRODUCED, OR COPIED OR USED AS THE BASIS FOR THE MANUFACTURE OR SALE OF APPARATUS WITHOUT WRITTEN PERMISSION.