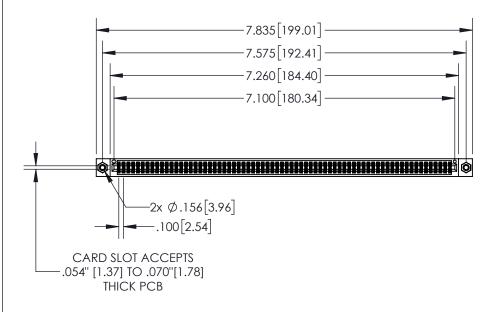

## 845/895 SERIES HIGH TEMP CARD EDGE CONNECTOR PART NUMBER: 845-140-541-808

CONTACT MATERIAL; COPPER TIN ALLOY CONTACT PLATING: GOLD ON THE MATING AREA, TIN PLATING ON THE CONTACT TAILS, NICKEL UNDERPLATE YOUR CONNECTION TO QUALITY & SERVICE

CANADA

| ACAD REFERENCE NO. 845-ENG-MASIER |                  |  |  |
|-----------------------------------|------------------|--|--|
| DRAWN: R.STA.MONICA               | DATE:MAY.16/2017 |  |  |
| CHECKED:                          | DATE:            |  |  |
| SCALE: 1:2                        | SHEET 1 OF 2     |  |  |
| DRAWING NUMBER                    | ISSUE            |  |  |
| 845-ENG-MASTER                    | 1                |  |  |