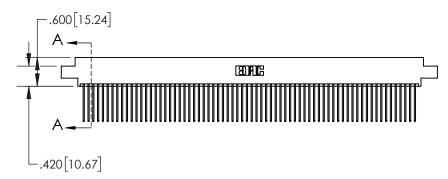

## **Contact Dimensions:** 541-Wire Wrap .025 Sq.(0.64 Sq.) - Tail LG=.750(19.05) .100 (2.54) Contact Spacing x .200 (5.08) Row Spacing

INSULATOR MATERIAL: THERMOPLASTIC, UL 94V-0

| .330[8.38]<br>CARD SLOT |                             |  |  |  |
|-------------------------|-----------------------------|--|--|--|
| -                       | .370[9.40]                  |  |  |  |
|                         | SECTION A-A                 |  |  |  |
| .150 [3.81]             | .160[4.06] POINT OF CONTACT |  |  |  |
| _                       | 200[5.08]                   |  |  |  |

INSULATOR MATERIAL: THERMOPLASTIC POLYESTER, UL 94V-0 DAP MATERIAL AVAILABLE UPON REQUEST

**Contact Code 558** 

CONTACT MATERIAL; COPPER ALLOY CONTACT PLATING: GOLD ON THE MATING AREA, TIN PLATING ON THE CONTACT TAILS, NICKEL UNDERPLATE