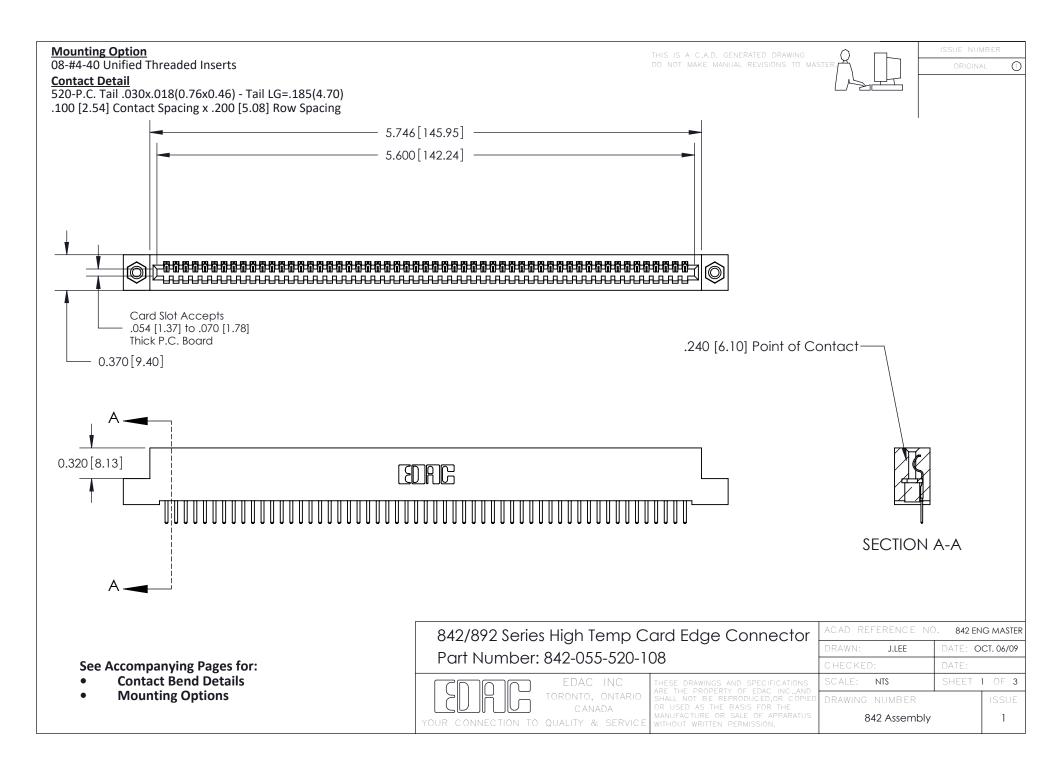

THIS IS A C.A.D. GENERATED DRAWING DO NOT MAKE MANUAL REVISIONS TO MASTER

ORIGINAL (1)



| 842/892 Series High Temp Card Edge Connector<br>Contact Bend Detail |                                                                                                 | ACAD REFERENCE NO. 842 ENG MASTER |             |                  |        |
|---------------------------------------------------------------------|-------------------------------------------------------------------------------------------------|-----------------------------------|-------------|------------------|--------|
|                                                                     |                                                                                                 | DRAWN:                            | J.LEE