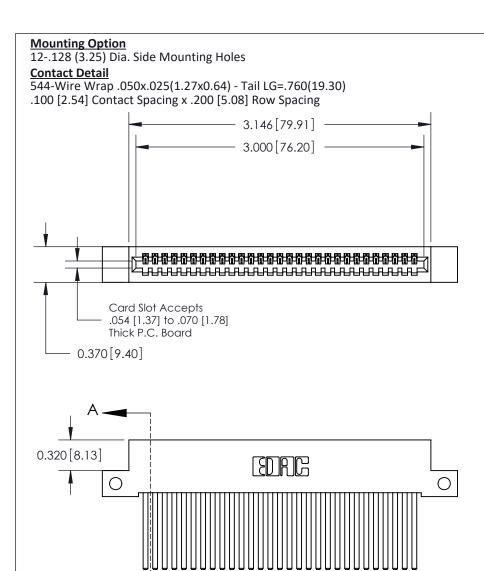

## **See Accompanying Pages for:**

- **Contact Bend Details**
- **Mounting Options**

842/892 Series High Temp Card Edge Connector Part Number: 842-029-544-112

CANADA

| ACAD REFERENCE NO. 842 LING MIASTER |                  |  |  |  |  |
|-------------------------------------|------------------|--|--|--|--|
| DRAWN: J.LEE                        | DATE: OCT. 06/09 |  |  |  |  |
| CHECKED:                            | DATE:            |  |  |  |  |
| SCALE: NTS                          | SHEET 1 OF 3     |  |  |  |  |
| DRAWING NUMBER                      | ISSUE            |  |  |  |  |