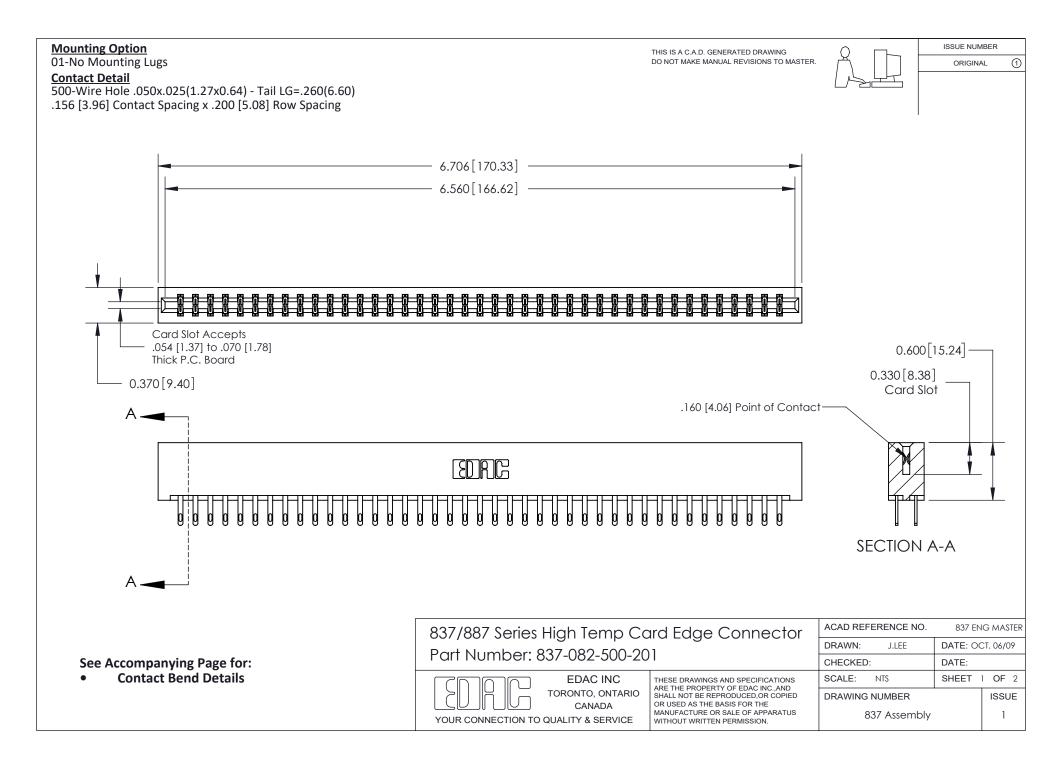

ISSUE NUMBER

ORIGINAL

1

| 837/887 Series High Temp Card Edge Connector<br>Contact Bend Detail |                                                                                                                                                                                                   | ACAD REFERENCE NO. 837 EN |                  | 3 MASTER      |
|---------------------------------------------------------------------|---------------------------------------------------------------------------------------------------------------------------------------------------------------------------------------------------|---------------------------|------------------|---------------|
|                                                                     |                                                                                                                                                                                                   | DRAWN: J.LEE              | DATE: OCT. 06/09 |               |
|                                                                     |                                                                                                                                                                                                   | CHECKED:                  | DATE:            |               |
| TORONTO, ONTARIO                                                    | THESE DRAWINGS AND SPECIFICATIONS ARE THE PROPERTY OF EDAC INC., AND SHALL NOT BE REPRODUCED, OR COPIED OR USED AS THE BASIS FOR THE MANUFACTURE OR SALE OF APPARATUS WITHOUT WRITTEN PERMISSION. | SCALE: NTS                | SHEET            | 2 <b>OF</b> 2 |
|                                                                     |                                                                                                                                                                                                   | DRAWING NUMBER            | •                | ISSUE         |
| YOUR CONNECTION TO QUALITY & SERVICE                                |                                                                                                                                                                                                   | 837 Assembly              |                  | 1             |