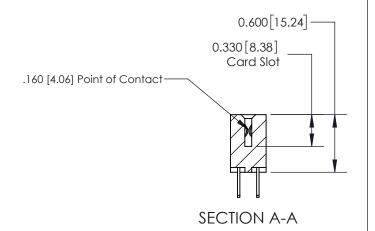

## **Contact Detail**

500-Wire Hole .050x.025(1.27x0.64) - Tail LG=.260(6.60) .156 [3.96] Contact Spacing x .200 [5.08] Row Spacing

-3.090 78.49 2.780 70.61 2.494 [63.35] 2.348 [59.64] Card Slot Accepts .054 [1.37] to .070 [1.78] Thick P.C. Board 0.370 [9.40]