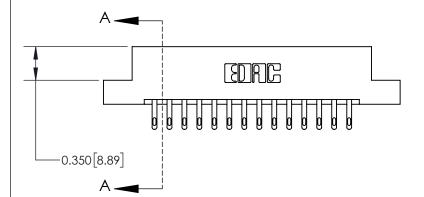

## **Contact Detail**

500-Wire Hole .050x.025(1.27x0.64) - Tail LG=.260(6.60) .156 [3.96] Contact Spacing x .200 [5.08] Row Spacing

-3.090 78.49 2.780 70.61 2.494 [63.35] 2.348 [59.64] Card Slot Accepts .054 [1.37] to .070 [1.78] Thick P.C. Board 0.370 [9.40]