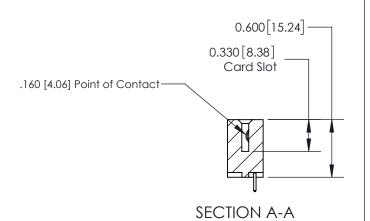

## **Contact Detail**

521-P.C. Tail .025 Sq.(0.64 Sq.) - Tail LG=.150(3.81) .156 [3.96] Contact Spacing x .200 [5.08] Row Spacing

> -3.090 78.49 2.780 70.61 2.494 [63.35] 2.348 [59.64] Card Slot Accepts .054 [1.37] to .070 [1.78] Thick P.C. Board 0.370 [9.40]