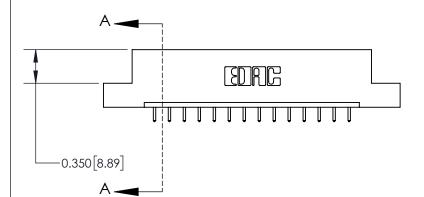

**Mounting Option** 

08-#4-40 Unified Threaded Inserts

THIS IS A C.A.D. GENERATED DRAWING DO NOT MAKE MANUAL REVISIONS TO MASTER.

ISSUE NUMBER ORIGINAL

837/887 Series High Temp Card Edge Connector Part Number: 837-014-521-108

YOUR CONNECTION TO QUALITY & SERVICE