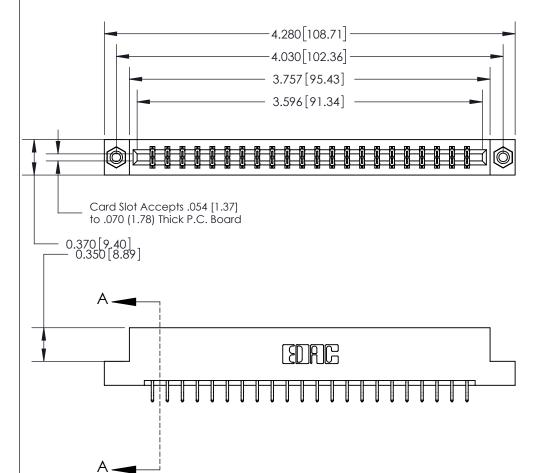

## **See Accompanying Page for:**

- **Bend Detail**
- **Mounting Options**

833 Series High Temp Card Edge Connector Part Number: 833-044-556-208

**EDAC INC** TORONTO, ONTARIO CANADA

THESE DRAWINGS AND SPECIFICATIONS ARE THE PROPERTY OF EDAC INC.,AND SHALL NOT BE REPRODUCED, OR COPIED OR USED AS THE BASIS FOR THE MANUFACTURE OR SALE OF APPARATUS WITHOUT WRITTEN PERMISSION.

| ACAD REFERENCE NO. | 833 ENG MASTER   |  |  |
|--------------------|------------------|--|--|
| DRAWN: J.LEE       | DATE: OCT. 14/09 |  |  |
| CHECKED:           | DATE:            |  |  |
| SCALE: NTS         | SHEET 1 OF 3     |  |  |
| DRAWING NUMBER     | ISSUE            |  |  |
| 833 Assembly       | 1                |  |  |