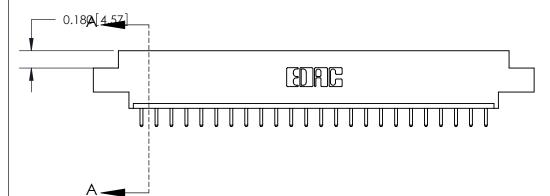

ORIGINAL (1)

ORIGINAL

| 833 Series High Temp Card Edge Connector<br>Contact Bend Detail |                                                                                                                                                                                                 | ACAD REFERENCE NO. | 833 ENG MASTER   |               |
|-----------------------------------------------------------------|-------------------------------------------------------------------------------------------------------------------------------------------------------------------------------------------------|--------------------|------------------|---------------|
|                                                                 |                                                                                                                                                                                                 | DRAWN: J.LEE       | DATE: OCT. 14/09 |               |
|                                                                 |                                                                                                                                                                                                 | CHECKED: DATE:     |                  |               |
| TORONTO, ONTARIO OR CANADA OR MAN                               | THESE DRAWINGS AND SPECIFICATIONS ARE THE PROPERTY OF EDAC INC.,AND SHALL NOT BE REPRODUCED,OR COPIED OR USED AS THE BASIS FOR THE MANUFACTURE OR SALE OF APPARATUS WITHOUT WRITTEN PERMISSION. | SCALE: NTS         | SHEET 2          | 2 <b>OF</b> 3 |
|                                                                 |                                                                                                                                                                                                 | DRAWING NUMBER     |                  | ISSUE         |
|                                                                 |                                                                                                                                                                                                 | 833 Assembly       |                  | 1             |