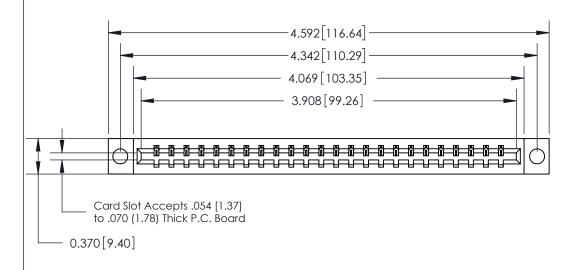

ORIGINAL

See Accompanying Page for:

- **Bend Detail**
- **Mounting Options**

833 Series High Temp Card Edge Connector Part Number: 833-024-520-604

**EDAC INC** TORONTO, ONTARIO CANADA

THESE DRAWINGS AND SPECIFICATIONS ARE THE PROPERTY OF EDAC INC.,AND SHALL NOT BE REPRODUCED, OR COPIED OR USED AS THE BASIS FOR THE MANUFACTURE OR SALE OF APPARATUS WITHOUT WRITTEN PERMISSION.

| ACAD REFERENCE NO. | 833 ENG MASTER   |  |  |
|--------------------|------------------|--|--|
| DRAWN: J.LEE       | DATE: OCT. 14/09 |  |  |
| CHECKED:           | DATE:            |  |  |
| SCALE: NTS         | SHEET 1 OF 3     |  |  |
| DRAWING NUMBER     | ISSUE            |  |  |
| 833 Assembly       | 1                |  |  |