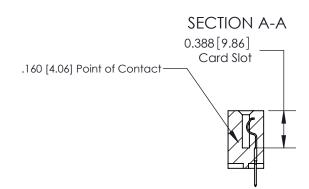

## **Contact Detail**

520-P.C. Tail .030x.018(0.76x0.46) - Tail LG=.175(4.45)

.156 [3.96] Contact Spacing x .200 [5.08] Row Spacing

THIS IS A C.A.D. GENERATED DRAWING DO NOT MAKE MANUAL REVISIONS TO MASTER.