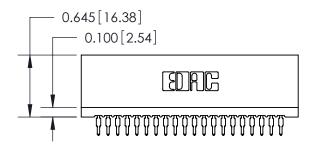

THIS IS A C.A.D. GENERATED DRAWING DO NOT MAKE MANUAL REVISIONS TO MASTER.

ISSUE NUMBER

ORIGINAL

Contact Information
560-Make Before Break (MBB) - Tail LG.=.190(4.83)
.100" (2.54mm) Contact Spacing x .200" (5.08mm) Row Spacing