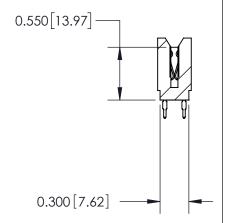

THIS IS A C.A.D. GENERATED DRAWING DO NOT MAKE MANUAL REVISIONS TO MASTER.

ISSUE NUMBER

ORIGINAL

Contact Information
560-Make Before Break (MBB) - Tail LG.=.190(4.83)
.100" (2.54mm) Contact Spacing x .200" (5.08mm) Row Spacing