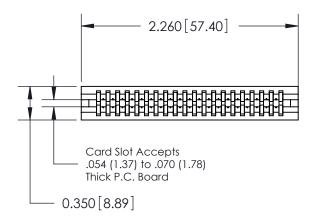

THIS IS A C.A.D. GENERATED DRAWING DO NOT MAKE MANUAL REVISIONS TO MASTER.

ISSUE NUMBER

ORIGINAL

Contact Information
560-Make Before Break (MBB) - Tail LG.=.190(4.83)
.100" (2.54mm) Contact Spacing x .200" (5.08mm) Row Spacing