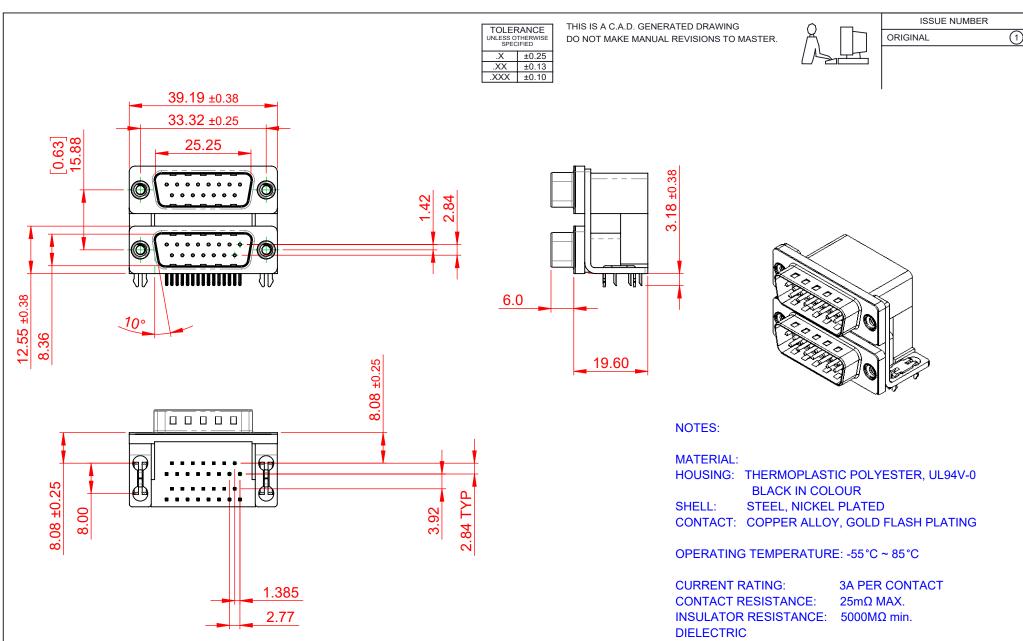

WITHSTANDING VOLTAGE: 1000V AC rms

|                  | 661 SERIES D-SUB CONNECTOR           |                                                                                                                                       | SW REFERENCE NO.: 661 ASSEMBLY  |                  |       |
|------------------|--------------------------------------|---------------------------------------------------------------------------------------------------------------------------------------|---------------------------------|------------------|-------|
|                  |                                      |                                                                                                                                       | DRAWN: C.B                      | DATE: AUG. 01/20 | )18   |
|                  |                                      |                                                                                                                                       | CHECKED:                        | DATE:            |       |
| IS TO            | EDAC INC                             | THESE DRAWINGS AND SPECIFICATIONS<br>ARE THE PROPERTY OF EDAC INC.,AND                                                                | SCALE: 1:1                      | SHEET 1 OF       | 1     |
| CTIVES<br>IANCY. | YOUR CONNECTION TO QUALITY & SERVICE | SHALL NOT BE REPRODUCED, OR COPIED<br>OR USED AS THE BASIS FOR THE<br>MANUFACTURE OR SALE OF APPARATUS<br>WITHOUT WRITTEN PERMISSION. | DRAWING NUMBER: 661-015-264-032 |                  | ISSUE |
|                  |                                      |                                                                                                                                       | PART NUMBER: 661                | -015-264-032     | 1     |

THIS SERIES FULLY CONFORMS TO THE EUROPEAN UNION DIRECTIVES 2011/65/EU FOR RoHS COMPLIANCY.