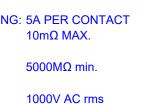

## NOTES:

MATERIAL: HOUSING: SHELL: CONTACT:

THERMOPLASTIC POLYESTER, UL94V-0 STEEL, TIN PLATED COPPER ALLOY, 30µ GOLD PLATED

**OPERATING TEMPERATURE:** 

.XX ±0.13

.XXX ±0.05

POWER/CO-AX CONTACT RATING: 10A (CURRENT) (IF PRESENT) SIGNAL CONTACT CURRENT RATING: 5A PER CONTACT SIGNAL CONTACT RESISTANCE:  $10m\Omega$  MAX.

**INSULATOR RESISTANCE:** DIELECTRIC WITHSTANDING VOLTAGE:

|  | COMBINATION D-SUB                    |                                                                                                                                                                                                                | SW REFERENCE NO.: 630 COMBO ASSEMBLY |                  |       |
|--|--------------------------------------|----------------------------------------------------------------------------------------------------------------------------------------------------------------------------------------------------------------|--------------------------------------|------------------|-------|
|  |                                      |                                                                                                                                                                                                                | DRAWN: C.B                           | DATE: JAN. 01/20 | 19    |
|  |                                      |                                                                                                                                                                                                                | CHECKED:                             | DATE:            |       |
|  | EDAC INC                             | THESE DRAWINGS AND SPECIFICATIONS<br>ARE THE PROPERTY OF EDAC INC.,AND<br>SHALL NOT BE REPRODUCED,OR COPIED<br>OR USED AS THE BASIS FOR THE<br>MANUFACTURE OR SALE OF APPARATUS<br>WITHOUT WRITTEN PERMISSION. | SCALE: (IN C.A.D. 1:1)               | SHEET 1 OF       | 2     |
|  | TORONTO, ONTARIO<br>CANADA           |                                                                                                                                                                                                                | DRAWING NUMBER: 630-17W2640-1T3      |                  | ISSUE |
|  | YOUR CONNECTION TO QUALITY & SERVICE |                                                                                                                                                                                                                | PART NUMBER: 630-17W2                | 2640-1T3         | 1     |