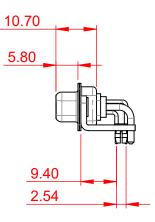

## NOTES:

MATERIAL: HOUSING: SHELL: CONTACT:

THERMOPLASTIC POLYESTER, UL94V-0 STEEL, TIN PLATED COPPER ALLOY, 30µ GOLD PLATED

**OPERATING TEMPERATURE:** 

.XX ±0.13

.XXX ±0.05

POWER/CO-AX CONTACT RATING: 10A (CURRENT) (IF PRESENT) SIGNAL CONTACT CURRENT RATING: 5A PER CONTACT SIGNAL CONTACT RESISTANCE:  $10m\Omega$  MAX.

**INSULATOR RESISTANCE:** DIELECTRIC WITHSTANDING VOLTAGE:





|  | COMBINATION D-SUB                    |                                                                                                                                                                                                                | SW REFERENCE NO.: 630 COMBO ASSEMBLY |                  |       |
|--|--------------------------------------|-------------------------------------------