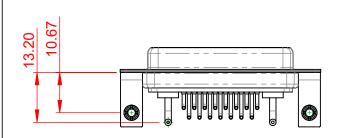

**INSULATOR RESISTANCE:** DIELECTRIC WITHSTANDING VOLTAGE:

|  | COMBINATION D-SUB                    |                                                                                                                                                                                                                | SW REFERENCE NO.: 630 COMBO ASSEMBLY |                  |       |
|--|--------------------------------------|----------------------------------------------------------------------------------------------------------------------------------------------------------------------------------------------------------------|--------------------------------------|------------------|-------|
|  |                                      |                                                                                                                                                                                                                | DRAWN: C.B                           | DATE: JAN. 01/20 | 19    |
|  |                                      |                                                                                                                                                                                                                | CHECKED:                             | DATE:            |       |
|  | EDAC INC                             | THESE DRAWINGS AND SPECIFICATIONS<br>ARE THE PROPERTY OF EDAC INC.,AND<br>SHALL NOT BE REPRODUCED,OR COPIED<br>OR USED AS THE BASIS FOR THE<br>MANUFACTURE OR SALE OF APPARATUS<br>WITHOUT WRITTEN PERMISSION. | SCALE: (IN C.A.D. 1:1)               | SHEET 1 OF       | 2     |
|  | TORONTO, ONTARIO<br>CANADA           |                                                                                                                                                                                                                | DRAWING NUMBER: 630-17W2640-1T3      |                  | ISSUE |
|  | YOUR CONNECTION TO QUALITY & SERVICE |                                                                                                                                                                                                                | PART NUMBER: 630-17W2                | 2640-1T3         | 1     |