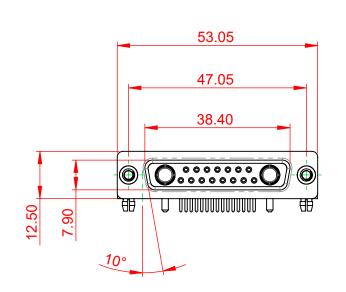

## NOTES:

MATERIAL: HOUSING: SHELL: CONTACT:

THERMOPLASTIC POLYESTER, UL94V-0 STEEL, TIN PLATED COPPER ALLOY, 30µ GOLD PLATED

**OPERATING TEMPERATURE:** 

.XX ±0.13

.XXX ±0.05

POWER/CO-AX CONTACT RATING: 10A (CURRENT) (IF PRESENT) SIGNAL CONTACT CURRENT RATING: 5A PER CONTACT SIGNAL CONTACT RESISTANCE:  $10m\Omega$  MAX.

**INSULATOR RESISTANCE:** DIELECTRIC WITHSTANDING VOLTAGE:





|  | COMBINATION D-SUB                    |                                                                                                                                                                                                                | SW REFERENCE NO.: 630 COMBO ASSEMBLY |                  |       |
|--|--------------------------------------|-----------------------------------------