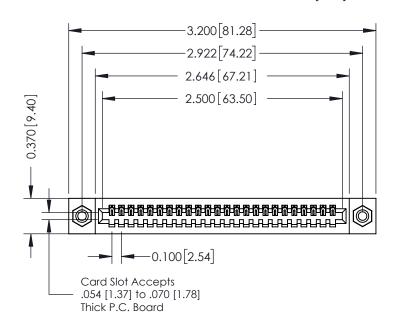

## **See Accompanying Pages for:**

- **Contact Bend Details**
- **Mounting Options**

| 342 / 392 Card Edge Connector |
|-------------------------------|
| Part Number: 392-024-540-108  |

YOUR CONNECTION TO QUALITY & SERVICE

342 ENG MASTER DATE: OCT. 06/09 J.LEE SHEET 1 OF 3 NTS

342 Assembly

THIS IS A C.A.D. GENERATED DRAWING DO NOT MAKE MANUAL REVISIONS TO MASTER. ISSUE NUMBER

ORIGINAL

1

| 342 / 392 Series Card Edge Connector<br>Contact Bend Detail |                                                                                                  | ACAD REFERENCE NO. 342 ENG MASTER |             |                  |        |
|-------------------------------------------------------------|--------------------------------------------------------------------------------------------------|-----------------------------------|-------------|------------------|--------|
|                                                             |                                                                                                  | DRAWN:                            | J.LEE       | DATE: OCT. 06/09 |        |
|                                                             |                                                                                                  | CHECKED:                          |             | DATE:            |        |
| EDAC INC                                                    | THESE DRAWINGS AND SPECIFICATIONS ARE THE PROPERTY OF EDAC INCAND                                | SCALE:                            | NTS         | SHEET :          | 2 OF 3 |
| TORONTO, ONTARIO                                            | SHALL NOT BE REPRODUCED, OR COPIED OR USED AS THE BASIS FOR THE MANUFACTURE OR SALE OF APPARATUS | DRAWING                           | NUMBER      |                  | ISSUE  |
| YOUR CONNECTION TO QUALITY & SERVICE                        |                                                                                                  | 3                                 | 42 Assembly |                  | 1      |