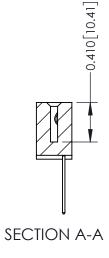

## **Contact Detail**

540-Wire Wrap .025 Sq.(0.64 Sq.) - Tail LG=.570(14.48) .100 [2.54] Contact Spacing x .200 [5.08] Row Spacing

342 ENG MASTER DATE: OCT. 06/09 J.LEE SHEET 1 OF 3 NTS

342 Assembly

THIS IS A C.A.D. GENERATED DRAWING DO NOT MAKE MANUAL REVISIONS TO MASTER. ISSUE NUMBER

ORIGINAL

1

| 342 / 392 Series Card Edge Connector<br>Contact Bend Detail |                                                                                                  | ACAD REFERENCE NO. 342 ENG MASTER |             |                  |        |
|-------------------------------------------------------------|--------------------------------------------------------------------------------------------------|-----------------------------------|-------------|------------------|--------|
|                                                             |                                                                                                  | DRAWN:                            | J.LEE       | DATE: OCT. 06/09 |        |
|                                                             |                                                                                                  | CHECKED:                          |             | DATE:            |        |
| EDAC INC                                                    | THESE DRAWINGS AND SPECIFICATIONS ARE THE PROPERTY OF EDAC INCAND                                | SCALE:                            | NTS         | SHEET :          | 2 OF 3 |
| TORONTO, ONTARIO                                            | SHALL NOT BE REPRODUCED, OR COPIED OR USED AS THE BASIS FOR THE MANUFACTURE OR SALE OF APPARATUS | DRAWING                           | NUMBER      |                  | ISSUE  |
| YOUR CONNECTION TO QUALITY & SERVICE                        |                                                                                                  | 3                                 | 42 Assembly |                  | 1      |