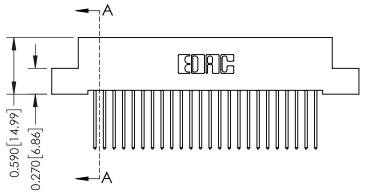

342 ENG MASTER DATE: OCT. 06/09 J.LEE SHEET 1 OF 3 NTS

342 Assembly

THIS IS A C.A.D. GENERATED DRAWING DO NOT MAKE MANUAL REVISIONS TO MASTER. ISSUE NUMBER

ORIGINAL

1

| 342 / 392 Series Card Edge Connector<br>Contact Bend Detail |                                                                                                  | ACAD REFERENCE NO. 342 ENG MASTER |             |                  |        |
|-------------------------------------------------------------|--------------------------------------------------------------------------------------------------|-----------------------------------|-------------|------------------|--------|
|                                                             |                                                                                                  | DRAWN:                            | J.LEE       | DATE: OCT. 06/09 |        |
|                                                             |                                                                                                  | CHECKED:                          |             | DATE:            |        |
| EDAC INC                                                    | THESE DRAWINGS AND SPECIFICATIONS ARE THE PROPERTY OF EDAC INCAND                                | SCALE:                            | NTS         | SHEET :          | 2 OF 3 |
| TORONTO, ONTARIO                                            | SHALL NOT BE REPRODUCED, OR COPIED OR USED AS THE BASIS FOR THE MANUFACTURE OR SALE OF APPARATUS | DRAWING                           | NUMBER      |                  | ISSUE  |
| YOUR CONNECTION TO QUALITY & SERVICE                        |                                                                                                  | 3                                 | 42 Assembly |                  | 1      |

THIS IS A C.A.D. GENERATED DRAWING DO NOT MAKE MANUAL REVISIONS TO MASTER

ISSUE NUMBER

ORIGINAL

1

| 342 / 392 Card Edge Connector<br>Mounting Options |                                                                                                                                             | ACAD REFERENCE NO. 342 ENG MASTER |                         |        |  |  |
|---------------------------------------------------|---------------------------------------------------------------------------------------------------------------------------------------------|-----------------------------------|-------------------------|--------|--|--|
|                                                   |                                                                                                                                             | DRAWN: J.LEE                      | DATE: <b>OCT. 06/09</b> |        |  |  |
|                                                   |                                                                                                                                             | CHECKED:                          | DATE:                   |        |  |  |
| EDAC INC                                          | THESE DRAWINGS AND SPECIFICATIONS<br>ARE THE PROPERTY OF EDAC INC.,AND<br>SHALL NOT BE REPRODUCED,OR COPIED<br>OR USED AS THE BASIS FOR THE | SCALE: NTS                        | SHEET :                 | 3 OF 3 |  |  |
| TORONTO, ONTARIO                                  |                                                                                                                                             | DRAWING NUMBER                    | •                       | ISSUE  |  |  |
| YOUR CONNECTION TO QUALITY & SERVICE              | MANUFACTURE OR SALE OF APPARATUS                                                                                                            | 342 Assembly                      |                         | 1      |  |  |