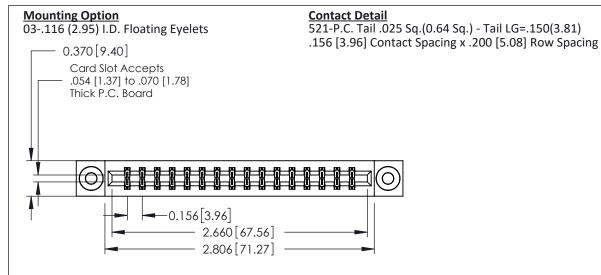

THIS IS A C.A.D. GENERATED DRAWING DO NOT MAKE MANUAL REVISIONS TO MASTER.

ISSUE NUMBER

ORIGINAL

1

0.160 [4.06] Point of Contact Card Slot 0.330[8.38]

**See Accompanying Pages for:** 

- **Contact Bend Details**
- **Mounting Options**