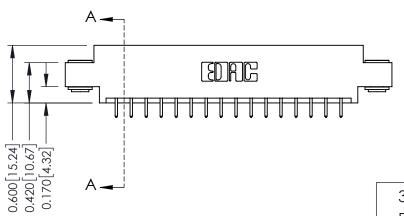

ISSUE NUMBER

ORIGINAL

1

| 337 / 387 Series Card Edge                                            | ACAD REFERENCE NO.                                                                                                                                                                              | 337 ENG MASTER |                  |               |
|-----------------------------------------------------------------------|-------------------------------------------------------------------------------------------------------------------------------------------------------------------------------------------------|----------------|------------------|---------------|
| Contact Bend Detail                                                   |                                                                                                                                                                                                 | DRAWN: J.LEE   | DATE: OCT. 06/09 |               |
| Corridor Beria Delaii                                                 |                                                                                                                                                                                                 | CHECKED:       | DATE:            |               |
| EDAC INC TORONTO, ONTARIO CANADA YOUR CONNECTION TO QUALITY & SERVICE | THESE DRAWINGS AND SPECIFICATIONS ARE THE PROPERTY OF EDAC INC.,AND SHALL NOT BE REPRODUCED,OR COPIED OR USED AS THE BASIS FOR THE MANUFACTURE OR SALE OF APPARATUS WITHOUT WRITTEN PERMISSION. | SCALE: NTS     | SHEET            | 2 <b>OF</b> 3 |
|                                                                       |                                                                                                                                                                                                 | DRAWING NUMBER |                  | ISSUE         |
|                                                                       |                                                                                                                                                                                                 | 337 Assembly   |                  | 1             |