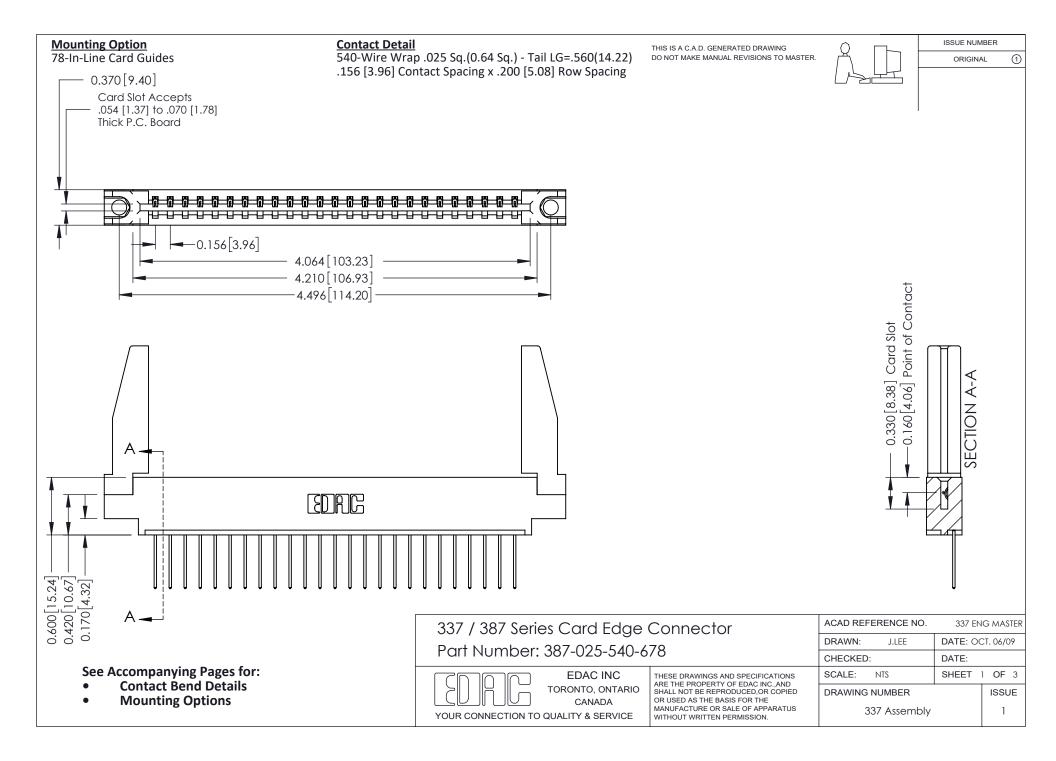

ISSUE NUMBER

ORIGINAL

1



| 337 / 387 Series Card Edge Connector<br>Contact Bend Detail           |                                                                                                                                                                                                  | ACAD REFERENCE NO. 337 E |                  | G MASTER      |
|-----------------------------------------------------------------------|--------------------------------------------------------------------------------------------------------------------------------------------------------------------------------------------------|--------------------------|------------------|---------------|
|                                                                       |