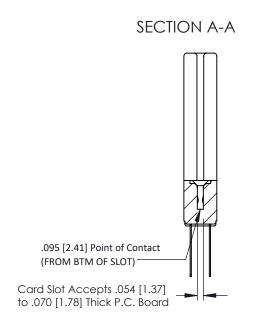

**Mounting Option** In-Line Card Guides **Contact Detail** 

Wire Wrap .046x.013(1.17x0.33) - Tail LG=.520(13.21) .156 [3.96] Contact Spacing x .200 [5.08] Row Spacing