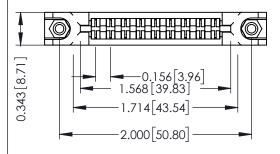

**Mounting Option** In-Line Card Guides **Contact Detail** 

Wire Wrap .046x.013(1.17x0.33) - Tail LG=.520(13.21) .156 [3.96] Contact Spacing x .200 [5.08] Row Spacing