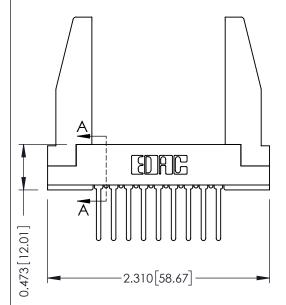

**Mounting Option** In-Line Card Guides **Contact Detail** 

Wire Wrap .046x.013(1.17x0.33) - Tail LG=.520(13.21) .156 [3.96] Contact Spacing x .200 [5.08] Row Spacing