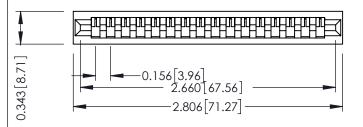

Mounting Option
No Mounting Lugs

**Contact Detail** 

Wire Wrap .046x.013(1.17x0.33) - Tail LG=.708(17.98) .156 [3.96] Contact Spacing x .200 [5.08] Row Spacing

THIS IS A C.A.D. GENERATED DRAWING DO NOT MAKE MANUAL REVISIONS TO MAS