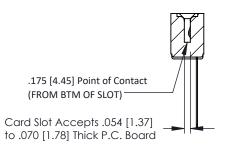

## SECTION A-A

307 ENG MASTER
DATE: AUG. 11/09

SHEET 1 OF 3

J.LEE

307 Assembly

NTS

| 307 / 357 Card Edge Connector<br>Part Number: 357-016-545-101 |                                                                   | AC |
|---------------------------------------------------------------|-------------------------------------------------------------------|----|
|                                                               |                                                                   | DF |
| Fair Number, 337-016-343-101                                  |                                                                   | CH |
| EDAC INC                                                      | THESE DRAWINGS AND SPECIFICATIONS ARE THE PROPERTY OF EDAC INCAND | SC |
| TORONTO, ONTARIC                                              | SHALL NOT BE REPRODUCED, OR COPIED OR LISED AS THE BASIS FOR THE  | DF |
| YOUR CONNECTION TO QUALITY & SERVIC                           | MANUFACTURE OR SALE OF APPARATUS<br>E WITHOUT WRITTEN PERMISSION. |    |