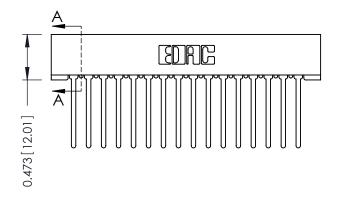

## **See Accompanying Pages for:**

- Contact Bend Details
- Mounting Options

## SECTION A-A

307 ENG MASTER
DATE: AUG. 11/09

SHEET 1 OF 3

J.LEE

307 Assembly

NTS

| 307 / 357 Card Edge Connector<br>Part Number: 357-016-545-101 |                                                                   | AC |
|---------------------------------------------------------------|-------------------------------------------------------------------|----|
|                                                               |                                                                   | DF |
| Fair Number, 337-016-343-101                                  |                                                                   | CH |
| EDAC INC                                                      | THESE DRAWINGS AND SPECIFICATIONS ARE THE PROPERTY OF EDAC INCAND | SC |
| TORONTO, ONTARIC                                              | SHALL NOT BE REPRODUCED, OR COPIED OR LISED AS THE BASIS FOR THE  | DF |
| YOUR CONNECTION TO QUALITY & SERVIC                           | MANUFACTURE OR SALE OF APPARATUS<br>E WITHOUT WRITTEN PERMISSION. |    |