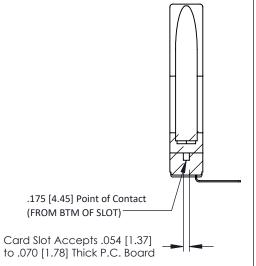

ORIGINAL

SECTION A-A

**See Accompanying Pages for:** 

-3.402[86.41]

- **Contact Bend Details**
- **Mounting Options**

0.473[12.01]

307 / 357 Card Edge Connector Part Number: 357-016-457-178

**EDAC INC** TORONTO, ONTARIO CANADA