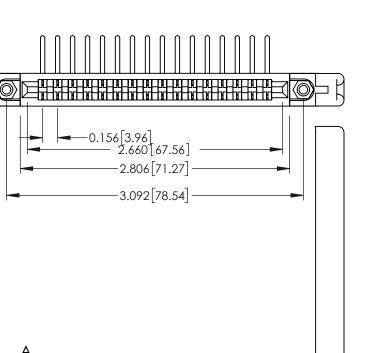

ORIGINAL

SECTION A-A

**See Accompanying Pages for:** 

-3.402[86.41]

- **Contact Bend Details**
- **Mounting Options**

0.473[12.01]

307 / 357 Card Edge Connector Part Number: 357-016-457-178

**EDAC INC** TORONTO, ONTARIO CANADA