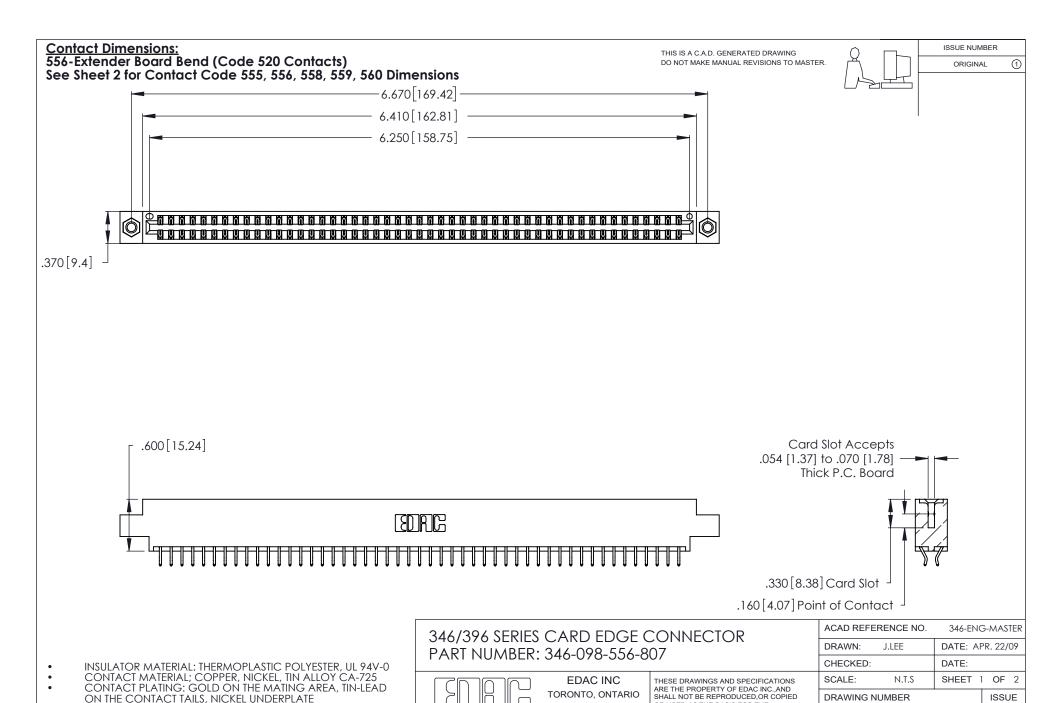

INSULATOR MATERIAL: THERMOPLASTIC POLYESTER, UL 94V-0 CONTACT MATERIAL; COPPER, NICKEL, TIN ALLOY CA-725 CONTACT PLATING: GOLD ON THE MATING AREA, TIN-LEAD

ON THE CONTACT TAILS, NICKEL UNDERPLATE

346/396 SERIES CARD EDGE CONNECTOR CONTACT CODE 555,556,558,559,560 DIMENSIONS