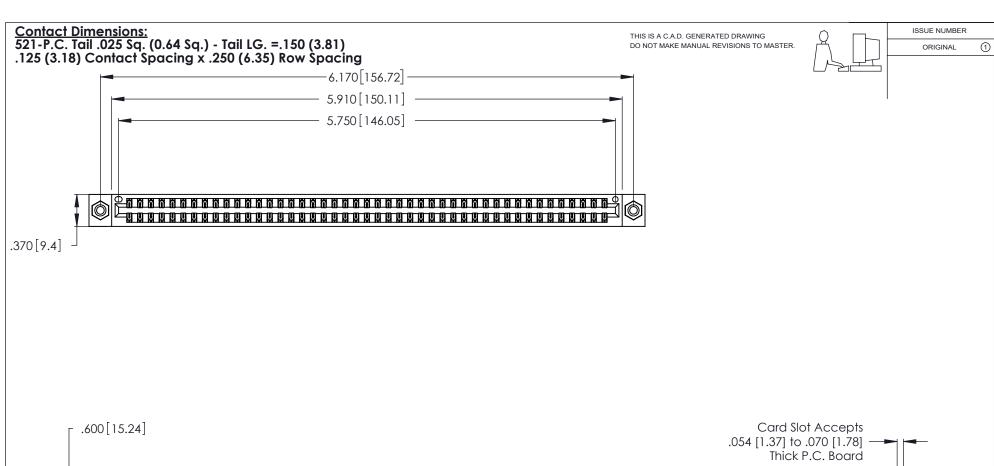

| 346/396 SERIES CARD EDGE CONNECTOR |
|------------------------------------|
| PART NUMBER: 346-090-521-208       |

YOUR CONNECTION TO QUALITY & SERVICE

**EDAC INC** TORONTO, ONTARIO CANADA

THESE DRAWINGS AND SPECIFICATIONS ARE THE PROPERTY OF EDAC INC., AND SHALL NOT BE REPRODUCED, OR COPIED OR USED AS THE BASIS FOR THE MANUFACTURE OR SALE OF APPARATUS WITHOUT WRITTEN PERMISSION.

| ACAD REFERENCE NO. |        | 346-ENC  | 3-MASTER  |
|--------------------|--------|----------|-----------|
| DRAWN:             | J.LEE  | DATE: AF | PR. 22/09 |
| CHECKED:           |        | DATE:    |           |
| SCALE:             | N.T.S  | SHEET    | OF 2      |
| DRAWING N          | NUMBER |          | ISSUE     |
| 346-ENG-MASTER     |        |          | 1         |

THIS IS A C.A.D. GENERATED DRAWING DO NOT MAKE MANUAL REVISIONS TO MASTER.

ISSUE NUMBER

ORIGINAL

1

**Contact Code 555** 

Contact Code 556

**Contact Code 558** 

**Contact Code 559** 