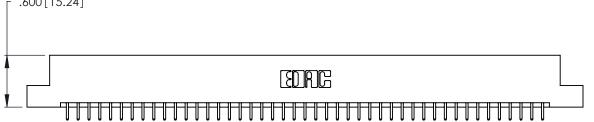

.330 [8.38] Card Slot .160 [4.07] Point of Contact

- INSULATOR MATERIAL: THERMOPLASTIC POLYESTER, UL 94V-0 CONTACT MATERIAL; COPPER, NICKEL, TIN ALLOY CA-725
- CONTACT PLATING: GOLD ON THE MATING AREA, TIN-LEAD ON THE CONTACT TAILS, NICKEL UNDERPLATE

| 346/396 SERIES CARD EDGE CONNECTOR |
|------------------------------------|
| PART NUMBER: 346-090-521-208       |

YOUR CONNECTION TO QUALITY & SERVICE

**EDAC INC** TORONTO, ONTARIO CANADA

THESE DRAWINGS AND SPECIFICATIONS ARE THE PROPERTY OF EDAC INC., AND SHALL NOT BE REPRODUCED, OR COPIED OR USED AS THE BASIS FOR THE MANUFACTURE OR SALE OF APPARATUS WITHOUT WRITTEN PERMISSION.

| ACAD REFERENCE NO. |        | 346-ENC  | 3-MASTER  |
|--------------------|--------|----------|-----------|
| DRAWN:             | J.LEE  | DATE: AF | PR. 22/09 |
| CHECKED:           |        | DATE:    |           |
| SCALE:             | N.T.S  | SHEET    | OF 2      |
| DRAWING N          | NUMBER |          | ISSUE     |
| 346-ENG-MASTER     |        |          | 1         |