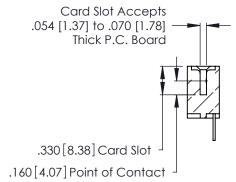

Contact Dimensions: 500-Wire Hole .050x.025 (1.27x0.64) - Tail LG. =.260 (6.60) .125 (3.18) Contact Spacing x .250 (6.35) Row Spacing

THIS IS A C.A.D. GENERATED DRAWING DO NOT MAKE MANUAL REVISIONS TO MASTER.

1

- INSULATOR MATERIAL: THERMOPLASTIC POLYESTER, UL 94V-0 CONTACT MATERIAL; COPPER, NICKEL, TIN\_ALLOY CA-725
- CONTACT PLATING: GOLD ON THE MATING AREA, TIN-LEAD ON THE CONTACT TAILS, NICKEL UNDERPLATE