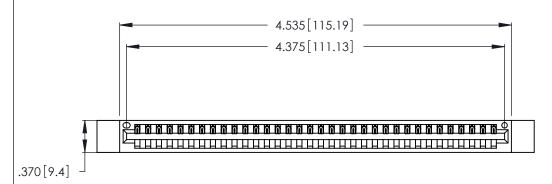

| 346/396 SERIES CARD EDGE CONNECTOR |
|------------------------------------|
| PART NUMBER: 346-034-500-112       |

**EDAC INC** TORONTO, ONTARIO CANADA

THESE DRAWINGS AND SPECIFICATIONS ARE THE PROPERTY OF EDAC INC.,AND SHALL NOT BE REPRODUCED, OR COPIED OR USED AS THE BASIS FOR THE MANUFACTURE OR SALE OF APPARATUS WITHOUT WRITTEN PERMISSION.

| ACAD REFERENCE NO. |            | 346-ENG-MASTER   |       |
|--------------------|------------|------------------|-------|
| DRAWN:             | J.LEE      | DATE: APR. 22/09 |       |
| CHECKED:           |            | DATE:            |       |
| SCALE:             | N.T.S      | SHEET            | OF 2  |
| DRAWING N          | UMBER      |                  | ISSUE |
| 346-               | ENG-MASTER |                  | 1     |