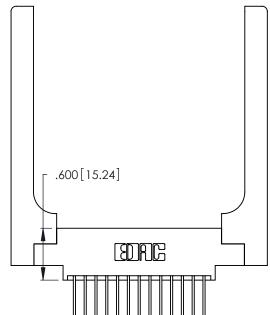

<u>Contact Dimensions:</u>
540-Wire Wrap .025 Sq. (0.64 Sq.) - Tail LG. =.560 (14.22) .125 (3.18) Contact Spacing x .250 (6.35) Row Spacing

INSULATOR MATERIAL: THERMOPLASTIC POLYESTER, UL 94V-0 CONTACT MATERIAL; COPPER, NICKEL, TIN\_ALLOY CA-725

CONTACT PLATING: GOLD ON THE MATING AREA, TIN-LEAD ON THE CONTACT TAILS, NICKEL UNDERPLATE

THIS IS A C.A.D. GENERATED DRAWING DO NOT MAKE MANUAL REVISIONS TO MASTER.

ISSUE NUMBER ORIGINAL

1

346/396 SERIES CARD EDGE CONNECTOR PART NUMBER: 346-026-540-858