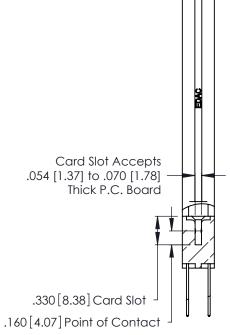

THIS IS A C.A.D. GENERATED DRAWING DO NOT MAKE MANUAL REVISIONS TO MASTER.

ISSUE NUMBER

ORIGINAL

1

**Contact Code 555** 

Contact Code 556

**Contact Code 558** 

**Contact Code 559** 

**Contact Code 560** 

INSULATOR MATERIAL: THERMOPLASTIC POLYESTER, UL 94V-0 CONTACT MATERIAL; COPPER, NICKEL, TIN ALLOY CA-725 CONTACT PLATING: GOLD ON THE MATING AREA, TIN-LEAD

ON THE CONTACT TAILS, NICKEL UNDERPLATE

346/396 SERIES CARD EDGE CONNECTOR CONTACT CODE 555,556,558,559,560 DIMENSIONS

YOUR CONNECTION TO QUALITY & SERVICE

**EDAC INC** TORONTO, ONTARIO CANADA

THESE DRAWINGS AND SPECIFICATIONS ARE THE PROPERTY OF EDAC INC.,AND SHALL NOT BE REPRODUCED, OR COPIED OR USED AS THE BASIS FOR THE MANUFACTURE OR SALE OF APPARATUS WITHOUT WRITTEN PERMISSION.