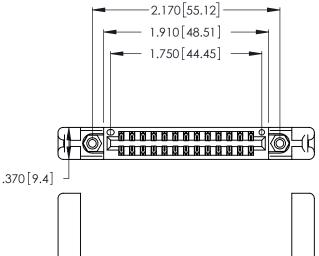

<u>Contact Dimensions:</u>
540-Wire Wrap .025 Sq. (0.64 Sq.) - Tail LG. =.560 (14.22) .125 (3.18) Contact Spacing x .250 (6.35) Row Spacing

INSULATOR MATERIAL: THERMOPLASTIC POLYESTER, UL 94V-0 CONTACT MATERIAL; COPPER, NICKEL, TIN\_ALLOY CA-725

CONTACT PLATING: GOLD ON THE MATING AREA, TIN-LEAD ON THE CONTACT TAILS, NICKEL UNDERPLATE

THIS IS A C.A.D. GENERATED DRAWING DO NOT MAKE MANUAL REVISIONS TO MASTER.

ISSUE NUMBER ORIGINAL

1

346/396 SERIES CARD EDGE CONNECTOR PART NUMBER: 346-026-540-858