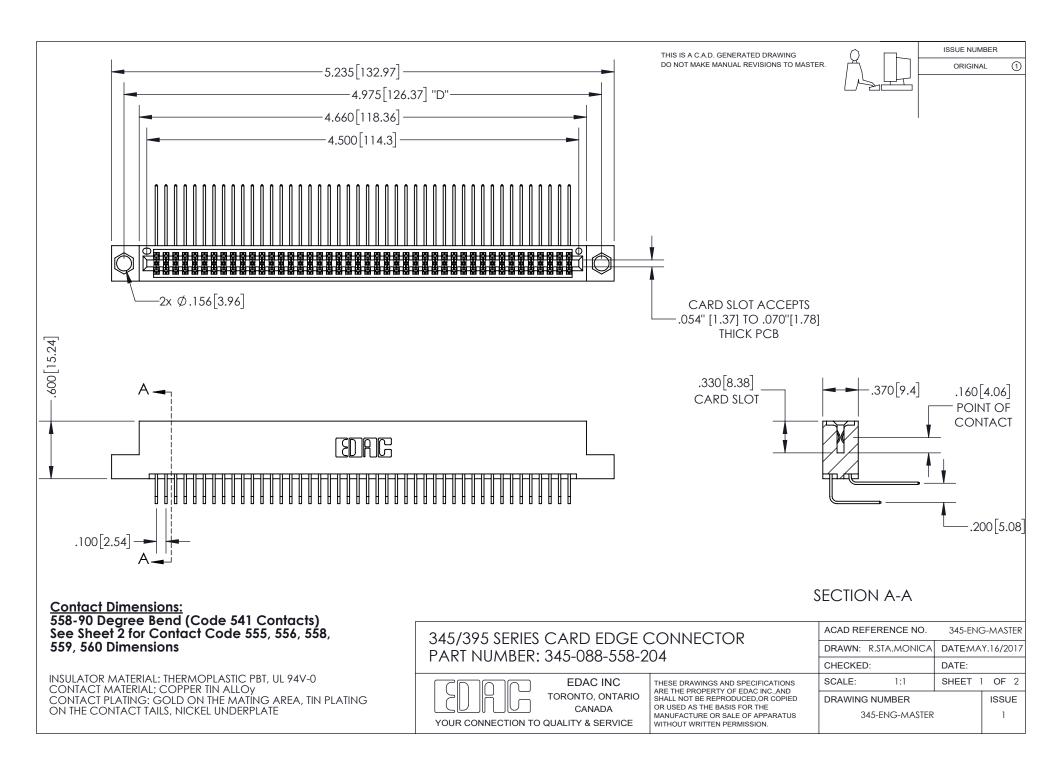

ISSUE NUMBER ORIGINAL

1

**Contact Code 558** 

**Contact Code 559** 

Contact Code 560

- INSULATOR MATERIAL: THERMOPLASTIC POLYESTER, UL 94V-0
- DAP MATERIAL AVAILABLE UPON REQUEST
- CONTACT MATERIAL; COPPER ALLOY

CONTACT PLATING: GOLD ON THE MATING AREA, TIN PLATING ON THE CONTACT TAILS, NICKEL UNDERPLATE

\*FOR ALL OTHER SPECIFICATIONS REFER TO SHEET 3\*