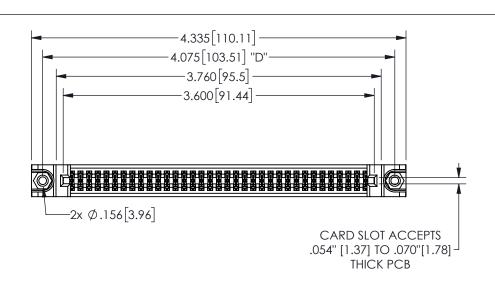

345/395 SERIES CARD EDGE CONNECTOR PART NUMBER: 345-070-542-288

YOUR CONNECTION TO QUALITY & SERVICE

**EDAC INC** TORONTO, ONTARIO CANADA

THESE DRAWINGS AND SPECIFICATIONS ARE THE PROPERTY OF EDAC INC.,AND SHALL NOT BE REPRODUCED,OR COPIED OR USED AS THE BASIS FOR THE MANUFACTURE OR SALE OF APPARATUS WITHOUT WRITTEN PERMISSION.

THIS IS A C.A.D. GENERATED DRAWING DO NOT MAKE MANUAL REVISIONS TO MASTER.

ISSUE NUMBER

ORIGINAL

1

.160 4.06 .330[8.38] POINT OF CARD SLOT CONTACT .370 9.4

.350[8.89] .600[15.24] EDRIG .100[2.54]

<u>Contact Dimensions:</u>
542-Wire Wrap .025 Sq.(0.64 Sq.) - Tail LG=.645(16.38)
.100 (2.54) Contact Spacing x .200 (5.08) Row Spacing