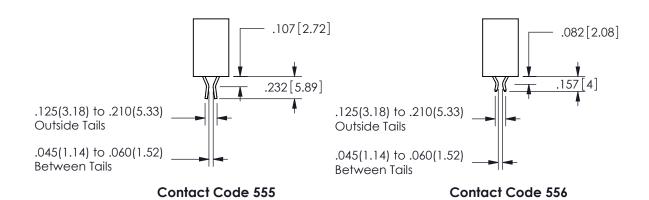

DAP MATERIAL AVAILABLE UPON REQUEST

CONTACT MATERIAL; COPPER ALLOY

CONTACT PLATING: GOLD ON THE MATING AREA, TIN PLATING ON THE CONTACT TAILS, NICKEL UNDERPLATE

345/395 SERIES CARD EDGE CONNECTOR CONTACT CODE 555,556,558,559,560 DIMENSIONS