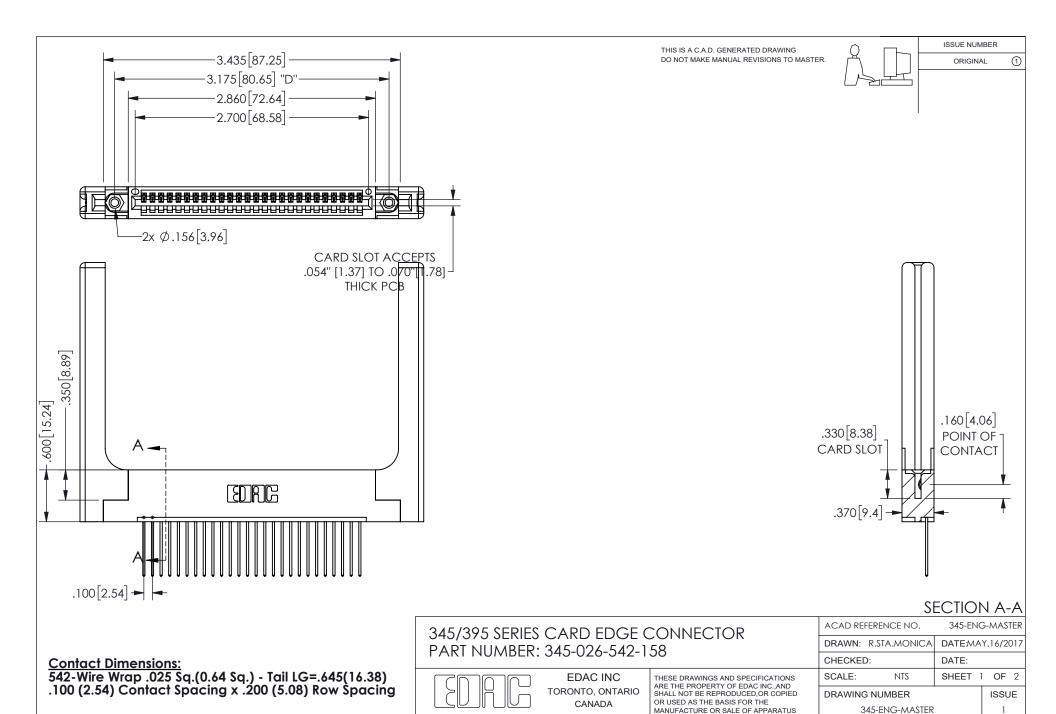

DAP MATERIAL AVAILABLE UPON REQUEST

CONTACT MATERIAL; COPPER ALLOY

CONTACT PLATING: GOLD ON THE MATING AREA, TIN PLATING ON THE CONTACT TAILS, NICKEL UNDERPLATE

345/395 SERIES CARD EDGE CONNECTOR CONTACT CODE 555,556,558,559,560 DIMENSIONS