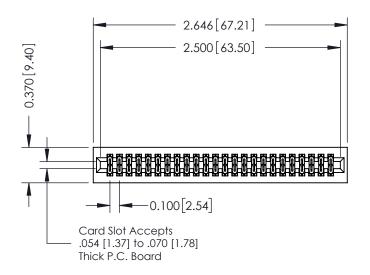

540-Wire Wrap .025 Sq.(0.64 Sq.) - Tail LG=.570(14.48) .100 [2.54] Contact Spacing x .200 [5.08] Row Spacing

## **See Accompanying Pages for:**

- **Contact Bend Details**
- **Mounting Options**

342 / 392 Card Edge Connector Part Number: 342-048-540-201

YOUR CONNECTION TO QUALITY & SERVICE

342 ENG MASTER DATE: OCT. 06/09 J.LEE SHEET 1 OF 3