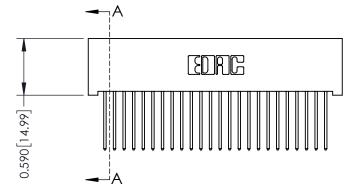

## \_\_\_\_0.240[6.10] Point of Contact 0.410[10.41] SECTION A-A

## **See Accompanying Pages for:**

- **Contact Bend Details**
- **Mounting Options**

342 / 392 Card Edge Connector Part Number: 342-048-540-201

YOUR CONNECTION TO QUALITY & SERVICE

342 ENG MASTER DATE: OCT. 06/09 J.LEE SHEET 1 OF 3