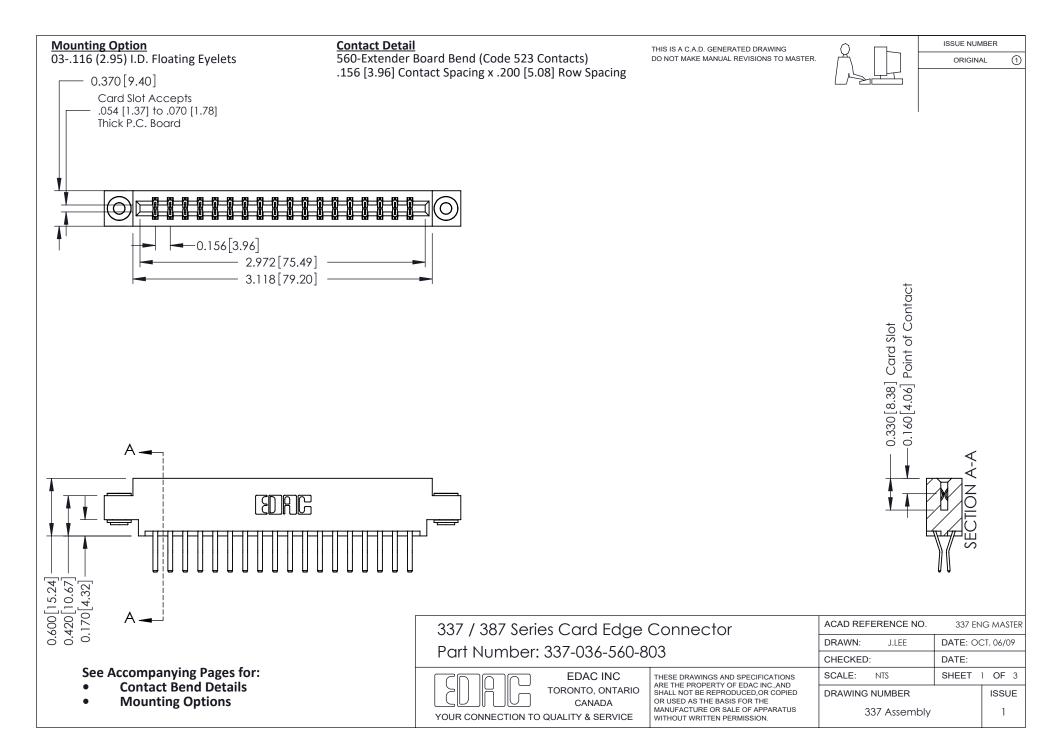

ISSUE NUMBER

ORIGINAL

1



| 337 / 387 Series Card Edge Connector<br>Contact Bend Detail           |                                                                                                                                                                                                  | ACAD REFERENCE NO. 337 E |                  | G MASTER      |
|-----------------------------------------------------------------------|--------------------------------------------------------------------------------------------------------------------------------------------------------------------------------------------------|--------------------------|------------------|---------------|
|                                                                       |