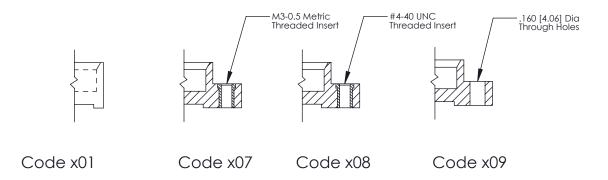

1

|  | 325 Card Edge Connector<br>Mounting Options                           |               |                                                               | ACAD REFERENCE NO. 325 ENG MASTER |             |         |           |
|--|-----------------------------------------------------------------------|---------------|---------------------------------------------------------------|-----------------------------------|-------------|---------|-----------|
|  |                                                                       |               |                                                               | DRAWN:                            | J.LEE       | DATE: O | CT. 06/09 |
|  |                                                                       |               |                                                               | CHECKED:                          |             | DATE:   |           |
|  | EDAC INC TORONTO, ONTARIO CANADA YOUR CONNECTION TO QUALITY & SERVICE |               | OR USED AS THE BASIS FOR THE MANUFACTURE OR SALE OF APPARATUS | SCALE:                            | NTS         | SHEET 2 | 2 OF 2    |
|  |                                                                       | ONIO, ONIARIO |                                                               | DRAWING                           | NUMBER      |         | ISSUE     |
|  |                                                                       | CANADA        |                                                               | 3                                 | 25 Assembly |         | 1         |