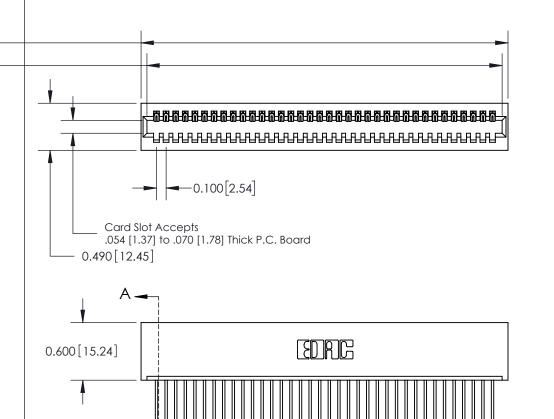

Mounting Option 01-No Mounting Lugs

**Contact Detail** 

540-Wire Wrap .025 Sq.(0.64 Sq.) - Tail LG=.560(14.22) .100 [2.54] Contact Spacing x .300 [7.62] Row Spacing

THIS IS A C.A.D. GENERATED DRAWING

ISSUE NUMBER

ORIGINAL

SECTION A-A

See Accompanying Page for: Mounting Options

325 Card Edge Connector Part Number: 325-036-540-101

SDPG YOUR CONNECTION EDAC INC TORONTO, ONTARIO CANADA

YOUR CONNECTION TO QUALITY & SERVICE V