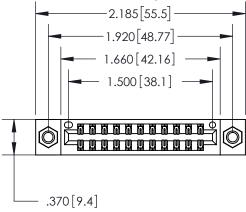

THIS IS A C.A.D. GENERATED DRAWING DO NOT MAKE MANUAL REVISIONS TO MASTER.

1

ACAD REFERENCE NO

846/896 SERIES HIGH TEMP CARD EDGE CONNECTOR PART NUMBER: 896-022-541-807

**EDAC INC** TORONTO, ONTARIO CANADA

<u>Contact Dimensions:</u> 541-Wire Wrap .025 Sq. (0.64 Sq.) - Tail LG. = .750 (19.05) .125 (3.18) Contact Spacing x .250 (6.35) Row Spacing

INSULATOR MATERIAL: THERMOPLASTIC POLYESTER, UL 94V-0 CONTACT MATERIAL; COPPER, NICKEL, TIN ALLOY CA-725 CONTACT PLATING: GOLD ON THE MATING AREA, TIN-LEAD ON THE CONTACT TAILS, NICKEL UNDERPLATE