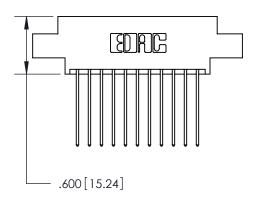

<u>Contact Dimensions:</u> 541-Wire Wrap .025 Sq. (0.64 Sq.) - Tail LG. = .750 (19.05) .125 (3.18) Contact Spacing x .250 (6.35) Row Spacing

INSULATOR MATERIAL: THERMOPLASTIC POLYESTER, UL 94V-0 CONTACT MATERIAL; COPPER, NICKEL, TIN ALLOY CA-725 CONTACT PLATING: GOLD ON THE MATING AREA, TIN-LEAD ON THE CONTACT TAILS, NICKEL UNDERPLATE

**Contact Code 560** 

INSULATOR MATERIAL: THERMOPLASTIC POLYESTER, UL 94V-0 CONTACT MATERIAL; COPPER, NICKEL, TIN ALLOY CA-725 CONTACT PLATING: GOLD ON THE MATING AREA, TIN-LEAD ON THE CONTACT TAILS, NICKEL UNDERPLATE