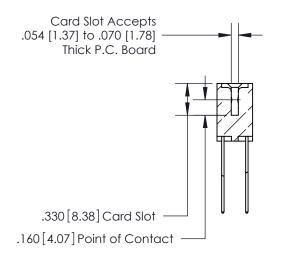

## 846/896 SERIES HIGH TEMP CARD EDGE CONNECTOR CONTACT CODE 555,556,558,559,560 DIMENSIONS

.150 [3.81]

YOUR CONNECTION TO QUALITY & SERVICE

**Contact Code 559** 

**EDAC INC** TORONTO, ONTARIO CANADA

THESE DRAWINGS AND SPECIFICATIONS ARE THE PROPERTY OF EDAC INC.,AND SHALL NOT BE REPRODUCED, OR COPIED OR USED AS THE BASIS FOR THE MANUFACTURE OR SALE OF APPARATUS WITHOUT WRITTEN PERMISSION.

**Contact Code 558** 