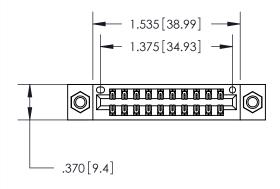

Card Slot Accepts .054 [1.37] to .070 [1.78] Thick P.C. Board .330 [8.38] Card Slot .160 [4.07] Point of Contact —

846/896 SERIES HIGH TEMP CARD EDGE CONNECTOR PART NUMBER: 896-020-556-207

YOUR CONNECTION TO QUALITY & SERVICE