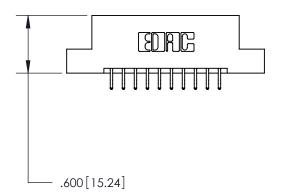

**Contact Code 560** 

INSULATOR MATERIAL: THERMOPLASTIC POLYESTER, UL 94V-0 CONTACT MATERIAL; COPPER, NICKEL, TIN ALLOY CA-725 CONTACT PLATING: GOLD ON THE MATING AREA, TIN-LEAD ON THE CONTACT TAILS, NICKEL UNDERPLATE

**Contact Code 558** 