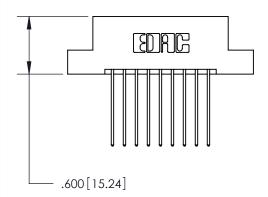

**Contact Code 560** 

INSULATOR MATERIAL: THERMOPLASTIC POLYESTER, UL 94V-0 CONTACT MATERIAL; COPPER, NICKEL, TIN ALLOY CA-725 CONTACT PLATING: GOLD ON THE MATING AREA, TIN-LEAD ON THE CONTACT TAILS, NICKEL UNDERPLATE

**Contact Code 558** 

## 846/896 SERIES HIGH TEMP CARD EDGE CONNECTOR CONTACT CODE 555,556,558,559,560 DIMENSIONS

.150 [3.81]

YOUR CONNECTION TO QUALITY & SERVICE

**Contact Code 559** 

**EDAC INC** TORONTO, ONTARIO CANADA

THESE DRAWINGS AND SPECIFICATIONS ARE THE PROPERTY OF EDAC INC.,AND SHALL NOT BE REPRODUCED, OR COPIED OR USED AS THE BASIS FOR THE MANUFACTURE OR SALE OF APPARATUS WITHOUT WRITTEN PERMISSION.