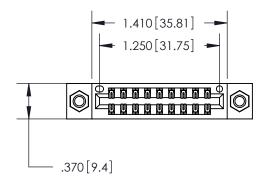

<u>Contact Dimensions:</u> 541-Wire Wrap .025 Sq. (0.64 Sq.) - Tail LG. =.750 (19.05) .125 (3.18) Contact Spacing x .250 (6.35) Row Spacing

THIS IS A C.A.D. GENERATED DRAWING DO NOT MAKE MANUAL REVISIONS TO MASTER.

ISSUE NUMBER

ORIGINAL

1

INSULATOR MATERIAL: THERMOPLASTIC POLYESTER, UL 94V-0 CONTACT MATERIAL; COPPER, NICKEL, TIN ALLOY CA-725

CONTACT PLATING: GOLD ON THE MATING AREA, TIN-LEAD ON THE CONTACT TAILS, NICKEL UNDERPLATE

846/896 SERIES HIGH TEMP CARD EDGE CONNECTOR PART NUMBER: 896-018-541-207

YOUR CONNECTION TO QUALITY & SERVICE

**EDAC INC** TORONTO, ONTARIO CANADA

THESE DRAWINGS AND SPECIFICATIONS ARE THE PROPERTY OF EDAC INC., AND SHALL NOT BE REPRODUCED, OR COPIED OR USED AS THE BASIS FOR THE MANUFACTURE OR SALE OF APPARATUS WITHOUT WRITTEN PERMISSION.