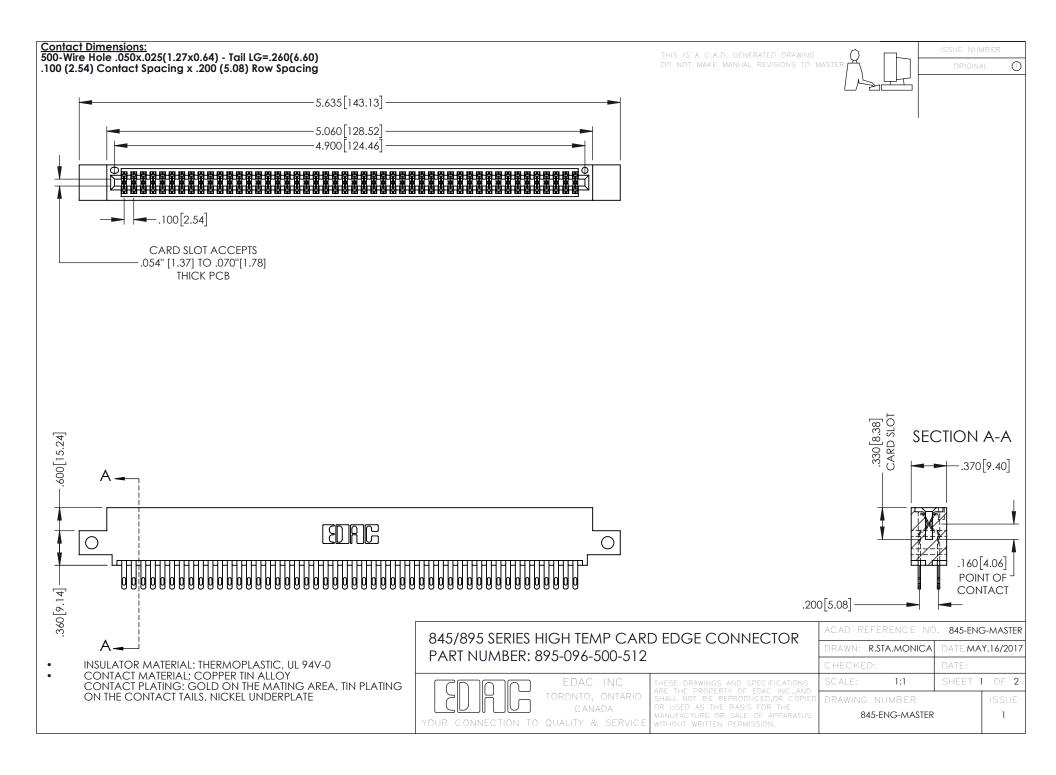

- INSULATOR MATERIAL: THERMOPLASTIC POLYESTER, UL 94V-0 DAP MATERIAL AVAILABLE UPON REQUEST
- CONTACT MATERIAL; COPPER ALLOY

**Contact Code 558** 

CONTACT PLATING: GOLD ON THE MATING AREA, TIN PLATING ON THE CONTACT TAILS, NICKEL UNDERPLATE

## 845/895 SERIES HIGH TEMP CARD EDGE CONNECTOR CONTACT CODE 555,556,558,559,560 DIMENSIONS

YOUR CONNECTION TO QUALITY & SERVICE

Contact Code 559

|   | ACAD REFERENCE NO   | . 845-ENG-MASTER |
|---|---------------------|------------------|
|   | DRAWN: R.STA.MONICA | DATE:MAY.16/2017 |
|   | CHECKED:            | DATE:            |
|   | SCALE: 1:1          | SHEET 2 OF 2     |
| D | DRAWING NUMBER      | ISSUE            |

Contact Code 560

845-ENG-MASTER