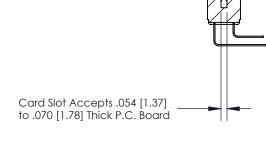

## **Contact Detail**

90 Degree Bend (Code 522 and 540 Contacts)

.156 [3.96] Contact Spacing x .200 [5.08] Row Spacing

**SECTION A-A** 

.095 [2.41] Point of Contact (Measured from bottom of Card Slot)

**See Accompanying Page for:** 