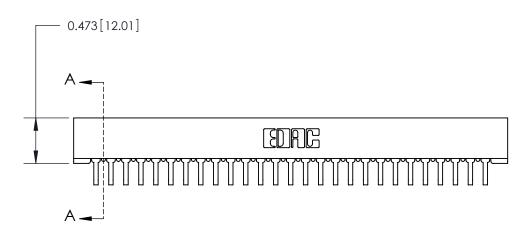

**Mounting Option** 

No Mounting Lugs

## **Contact Detail**

90 Degree Bend (Code 522 and 540 Contacts)

.156 [3.96] Contact Spacing x .200 [5.08] Row Spacing

**SECTION A-A** 

.095 [2.41] Point of Contact (Measured from bottom of Card Slot)

**See Accompanying Page for:** 