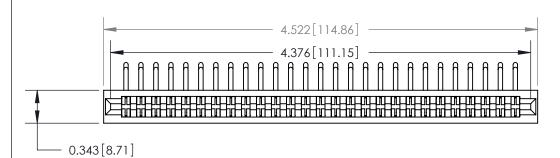

## **Contact Detail**

90 Degree Bend (Code 522 and 540 Contacts)

.156 [3.96] Contact Spacing x .200 [5.08] Row Spacing

**SECTION A-A** 

.095 [2.41] Point of Contact (Measured from bottom of Card Slot)

**See Accompanying Page for:** 

**Contact Bend Details** 

807/857 Series High Temp Card Edge Connector Part Number: 857-054-559-201

YOUR CONNECTION TO QUALITY & SERVICE

| ACAD REFERENCE NO. 807 ENG MASTER |                  |
|-----------------------------------|------------------|
| DRAWN: J.LEE                      | DATE: AUG. 11/09 |
| CHECKED:                          | DATE:            |
| SCALE: NTS                        | SHEET 1 OF 2     |
| DRAWING NUMBER                    | ISSUE            |
| 807 Assembly                      | 1                |