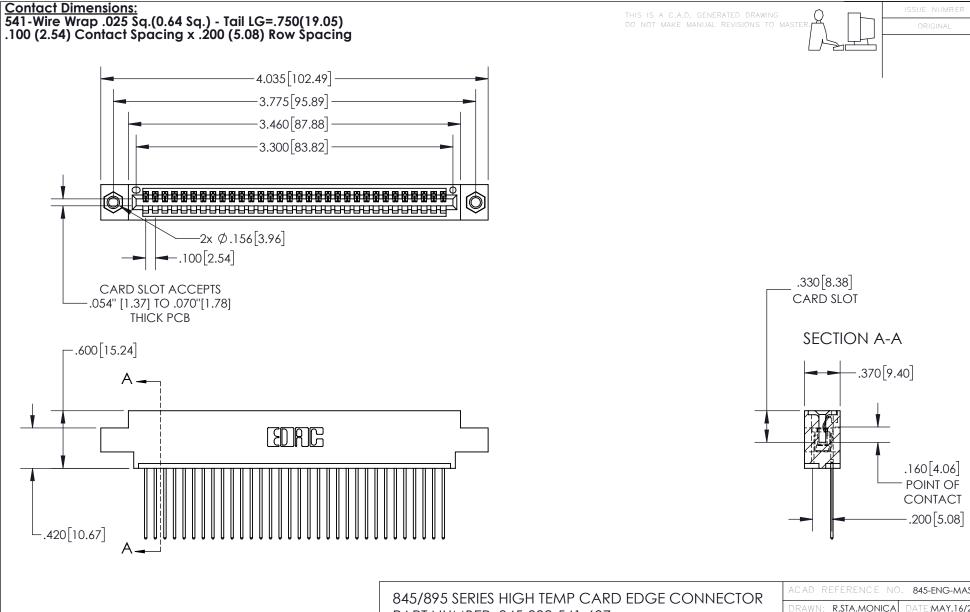

INSULATOR MATERIAL: THERMOPLASTIC, UL 94V-0

CONTACT MATERIAL; COPPER TIN ALLOY
CONTACT PLATING: GOLD ON THE MATING AREA, TIN PLATING
ON THE CONTACT TAILS, NICKEL UNDERPLATE

PART NUMBER: 845-032-541-607

YOUR CONNECTION TO QUALITY & SERVICE

| ACAD REFERENCE NO   | . 845-ENG-MASTER |
|---------------------|------------------|
| DRAWN: R.STA.MONICA | DATE:MAY.16/2017 |
| CHECKED:            | DATE:            |
| SCALE: 1:1          | SHEET 1 OF 2     |
| DRAWING NUMBER      | ISSUE            |
| 845-ENG-MASTER      | 1                |