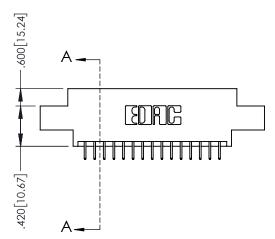

845/895 SERIES HIGH TEMP CARD EDGE CONNECTOR PART NUMBER: 845-030-525-808

| ACAD REFERENCE NO. 845-ENG-MASTER |                  |  |  |  |
|-----------------------------------|------------------|--|--|--|
| DRAWN: R.STA.MONICA               | DATE:MAY.16/2017 |  |  |  |
| CHECKED:                          | DATE:            |  |  |  |
| SCALE: 1:1                        | SHEET 1 OF 2     |  |  |  |
| DRAWING NUMBER                    | ISSUE            |  |  |  |
| 845-ENG-MASTER                    | 1                |  |  |  |