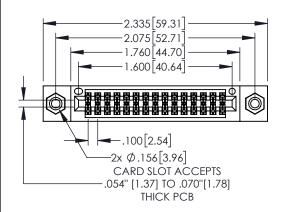

845/895 SERIES HIGH TEMP CARD EDGE CONNECTOR PART NUMBER: 845-030-525-808

| ACAD REFERENCE NO. 845-ENG-MASTER |                  |  |  |  |
|-----------------------------------|------------------|--|--|--|
| DRAWN: R.STA.MONICA               | DATE:MAY.16/2017 |  |  |  |
| CHECKED:                          | DATE:            |  |  |  |
| SCALE: 1:1                        | SHEET 1 OF 2     |  |  |  |
| DRAWING NUMBER                    | ISSUE            |  |  |  |
| 845-ENG-MASTER                    | 1                |  |  |  |