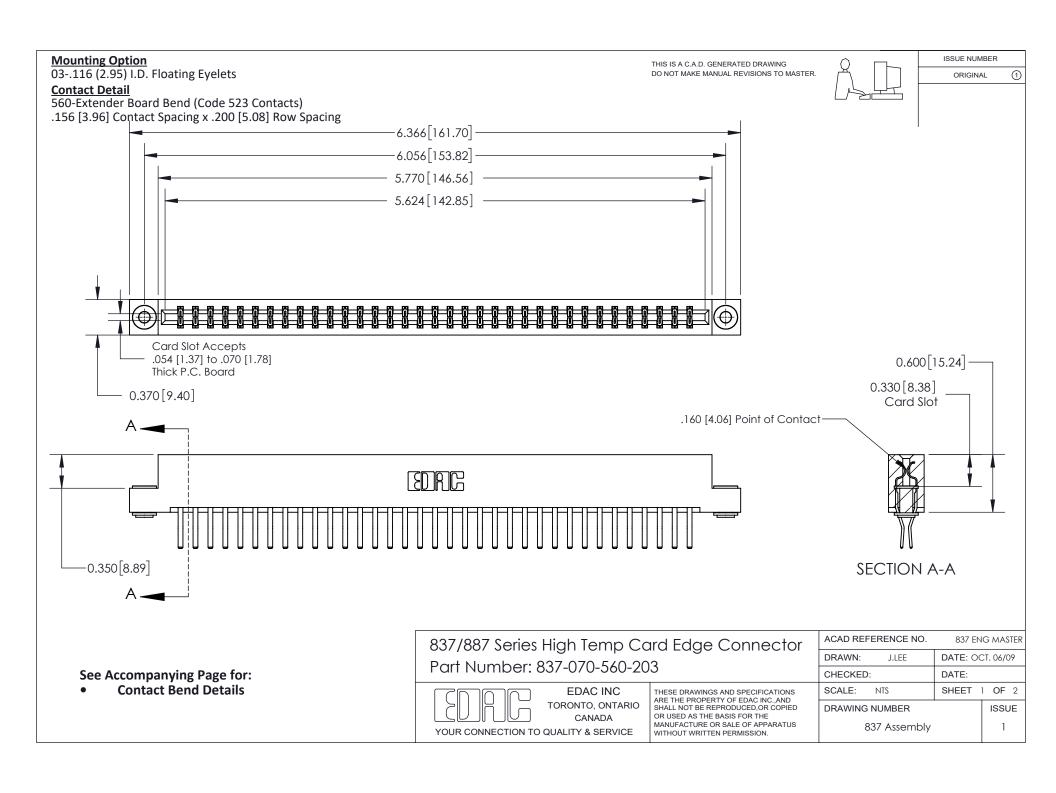

ISSUE NUMBER

ORIGINAL

1

| 837/887 Series High Temp Card Edge Connector<br>Contact Bend Detail |                                                                                                                                                                                                   | ACAD REFERENCE NO. 837 EN |                  | 3 MASTER      |
|---------------------------------------------------------------------|---------------------------------------------------------------------------------------------------------------------------------------------------------------------------------------------------|---------------------------|------------------|---------------|
|                                                                     |                                                                                                                                                                                                   | DRAWN: J.LEE              | DATE: OCT. 06/09 |               |
|                                                                     |                                                                                                                                                                                                   | CHECKED:                  | DATE:            |               |
| TORONTO, ONTARIO                                                    | THESE DRAWINGS AND SPECIFICATIONS ARE THE PROPERTY OF EDAC INC., AND SHALL NOT BE REPRODUCED, OR COPIED OR USED AS THE BASIS FOR THE MANUFACTURE OR SALE OF APPARATUS WITHOUT WRITTEN PERMISSION. | SCALE: NTS                | SHEET            | 2 <b>OF</b> 2 |
|                                                                     |                                                                                                                                                                                                   | DRAWING NUMBER            | •                | ISSUE         |
| YOUR CONNECTION TO QUALITY & SERVICE                                |                                                                                                                                                                                                   | 837 Assembly              |                  | 1             |