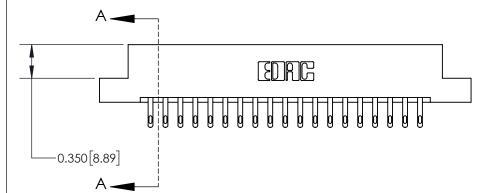

## **Contact Detail**

500-Wire Hole .050x.025(1.27x0.64) - Tail LG=.260(6.60)

.156 [3.96] Contact Spacing x .200 [5.08] Row Spacing

THIS IS A C.A.D. GENERATED DRAWING DO NOT MAKE MANUAL REVISIONS TO MASTER.

**See Accompanying Page for:** 

**Contact Bend Details** 

| 837/887 Series High Temp Card Edge Connector |
|----------------------------------------------|
| Part Number: 837-038-500-204                 |