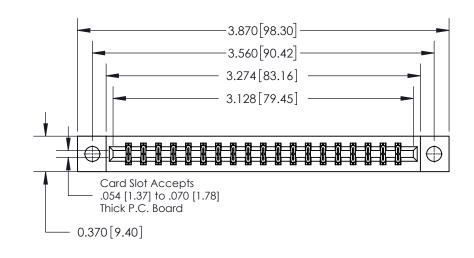

**Mounting Option** 

04-.156 (3.96) Dia. Mounting Holes

**See Accompanying Page for:** 

**Contact Bend Details** 

| 837/887 Series High Temp Card Edge Connector |
|----------------------------------------------|
| Part Number: 837-038-500-204                 |