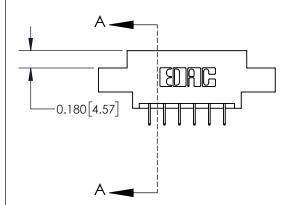

**Mounting Option** 

02-.128 (3.25) Dia. Mounting Holes

## **Contact Detail**

524-P.C. Tail .018 Sq.(0.46 Sq.) - Tail LG=.175(4.45) .156 [3.96] Contact Spacing x .200 [5.08] Row Spacing

**See Accompanying Page for:** 

**Contact Bend Details** 

THIS IS A C.A.D. GENERATED DRAWING DO NOT MAKE MANUAL REVISIONS TO MASTER.