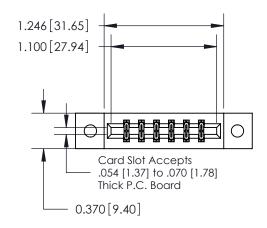

**Mounting Option** 

02-.128 (3.25) Dia. Mounting Holes

## **Contact Detail**

524-P.C. Tail .018 Sq.(0.46 Sq.) - Tail LG=.175(4.45) .156 [3.96] Contact Spacing x .200 [5.08] Row Spacing

**See Accompanying Page for:** 

**Contact Bend Details** 

THIS IS A C.A.D. GENERATED DRAWING DO NOT MAKE MANUAL REVISIONS TO MASTER.