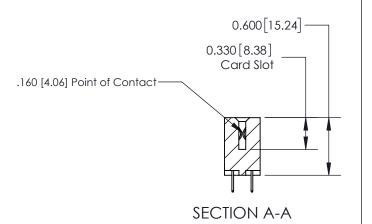

## **Contact Detail**

524-P.C. Tail .018 Sq.(0.46 Sq.) - Tail LG=.175(4.45) .156 [3.96] Contact Spacing x .200 [5.08] Row Spacing

**See Accompanying Page for:** 

**Contact Bend Details** 

THIS IS A C.A.D. GENERATED DRAWING DO NOT MAKE MANUAL REVISIONS TO MASTER.