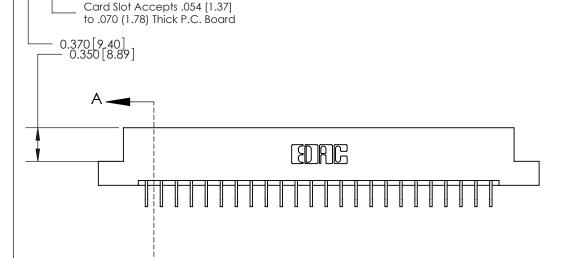

ISSUE NUMBER ORIGINAL

SECTION A-A 0.388 [9.86] Card Slot .160 [4.06] Point of Contact-

## **See Accompanying Page for:**

- **Bend Detail**
- **Mounting Options**

833 Series High Temp Card Edge Connector Part Number: 833-048-559-207

**EDAC INC** TORONTO, ONTARIO CANADA

THESE DRAWINGS AND SPECIFICATIONS ARE THE PROPERTY OF EDAC INC.,AND SHALL NOT BE REPRODUCED, OR COPIED OR USED AS THE BASIS FOR THE MANUFACTURE OR SALE OF APPARATUS WITHOUT WRITTEN PERMISSION.